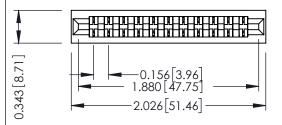

Mounting Option
No Mounting Lugs

**Contact Detail** 

PC Tail .046x.014(1.17x0.36) - Tail LG=.213(5.41) .156 [3.96] Contact Spacing x .200 [5.08] Row Spacing THIS IS A C.A.D. GENERATED DRAWING DO NOT MAKE MANUAL REVISIONS TO MASTER.