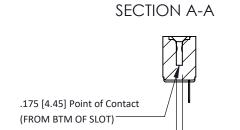

ISSUE NUMBER
ORIGINAL

**See Accompanying Pages for:** 

- Contact Bend Details
- Mounting Options

Card Slot Accepts .054 [1.37] to .070 [1.78] Thick P.C. Board

DRAWN:

SCALE:

CHECKED:

ACAD REFERENCE NO.