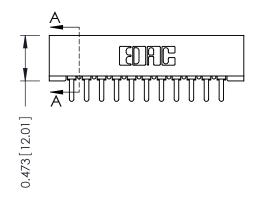

ISSUE NUMBER
ORIGINAL

**See Accompanying Pages for:** 

- Contact Bend Details
- Mounting Options

Card Slot Accepts .054 [1.37] to .070 [1.78] Thick P.C. Board

DRAWN:

SCALE:

CHECKED:

ACAD REFERENCE NO.