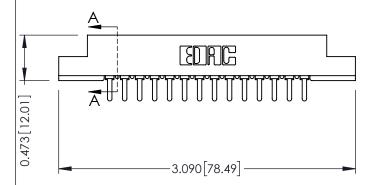

**Mounting Option Contact Detail** PC Tail .046x.014(1.17x0.36) - Tail LG=.213(5.41) .156 (3.96) Dia. Mounting Holes .156 [3.96] Contact Spacing x .200 [5.08] Row Spacing 0.343 [8.71] 2.494 [63.35] -2.348 [59.64] -0.156[3.96] -2.780[70.61] -

## **See Accompanying Pages for:**

- **Contact Bend Details**
- **Mounting Options**

307 / 357 Card Edge Connector Part Number: 307-014-521-104

YOUR CONNECTION TO QUALITY & SERVICE

|   | ACAD REFERENCE NO | . 307 ENG MASTER |
|---|-------------------|------------------|
|   | DRAWN: J.LEE      | DATE: AUG. 11/09 |
|   | CHECKED:          | DATE:            |
|   | SCALE: NTS        | SHEET 1 OF 3     |
| ) | DRAWING NUMBER    | ISSUE            |

307 Assembly

**SECTION A-A** 

.175 [4.45] Point of Contact (FROM BTM OF SLOT)

Card Slot Accepts .054 [1.37] to .070 [1.78] Thick P.C. Board