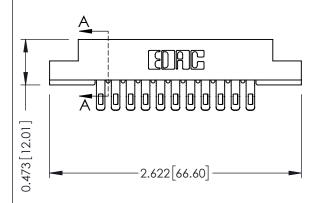

## **See Accompanying Pages for:**

- Contact Bend Details
- Mounting Options

SECTION A-A

307 ENG MASTER
DATE: AUG. 11/09

SHEET 1 OF 3

J.LEE

307 Assembly

NTS