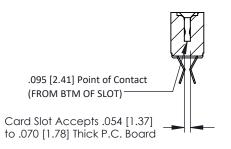

Mounting Option
#4-40 Unified Threaded Inserts

**Contact Detail** 

Extender Board Bend (Code 400 Contacts)
.156 [3.96] Contact Spacing x .200 [5.08] Row Spacing

THIS IS A C.A.D. GENERATED DRAWING DO NOT MAKE MANUAL REVISIONS TO MAS