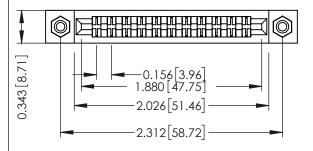

Mounting Option
#4-40 Unified Threaded Inserts

**Contact Detail** 

Extender Board Bend (Code 400 Contacts)
.156 [3.96] Contact Spacing x .200 [5.08] Row Spacing

THIS IS A C.A.D. GENERATED DRAWING DO NOT MAKE MANUAL REVISIONS TO MAS