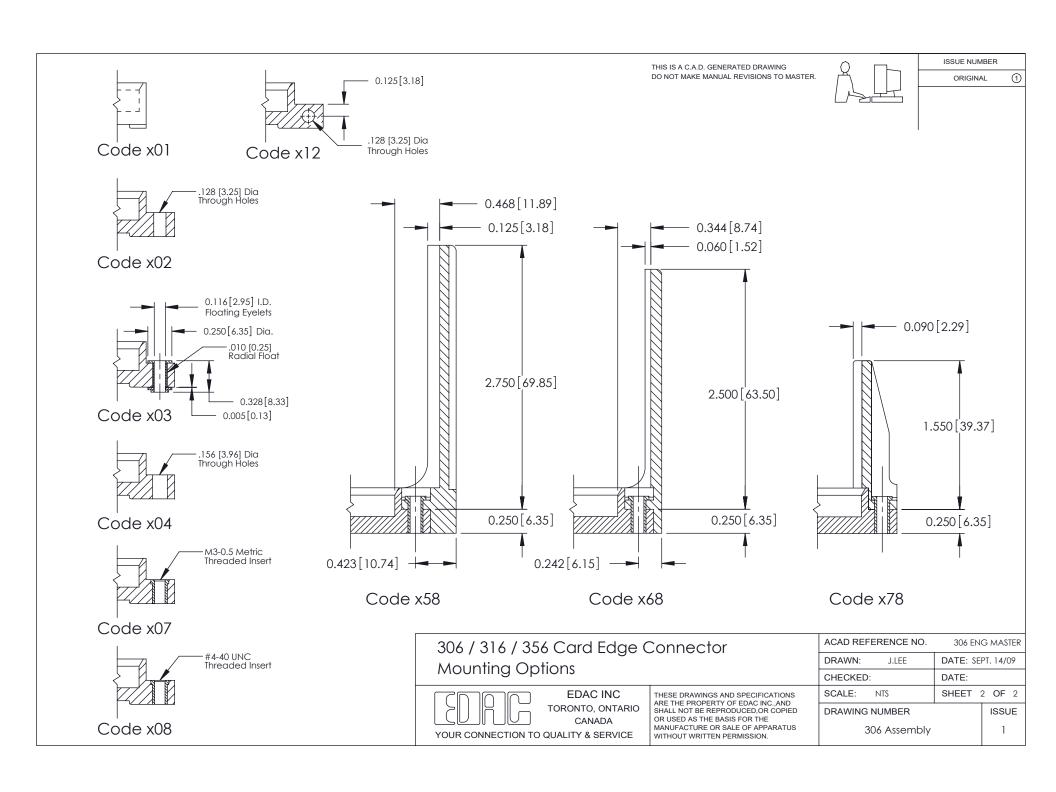

|                                               |                                                                           | .015(0.94x0.38) - Tail LG.=.125(3.18)<br>t Spacing with Single Centreline Row | THIS IS A C.A.D. GENERATED DRAWING<br>DO NOT MAKE MANUAL REVISIONS TO MASTER                                                         |                   | ISSUE NUM<br>ORIGINA | _                    |             |
|-----------------------------------------------|---------------------------------------------------------------------------|-------------------------------------------------------------------------------|--------------------------------------------------------------------------------------------------------------------------------------|-------------------|----------------------|----------------------|-------------|
| Co                                            | 3[8.71]<br>ard Slot Accepts<br>54 (1.37) to .070 (1.78)<br>ick P.C. Board |                                                                               |                                                                                                                                      | 56[3.96]          |                      |                      |             |
|                                               | -0.156[3.96]                                                              | - 4.044 [102.72] 4.210 [106.93] 4.496 [114.20]                                |                                                                                                                                      |                   | 0.295[7.49]          | Card Slot            | SECTION A-A |
| 8                                             |                                                                           |                                                                               |                                                                                                                                      |                   | <u>\</u>             |                      | <u>}</u>    |
| 0.460[11.68]                                  | A                                                                         | —4.806[122.07] <i>—</i>                                                       |                                                                                                                                      |                   |                      | 0.165[<br>oint of Co | ontact      |
| See Accompanying Pages for:  Mounting Options |                                                                           | 306 / 316 / 356 Card Edge Connector                                           |                                                                                                                                      | ACAD REFERENCE NO | DATE: SEF            | NG MASTER            |             |
|                                               |                                                                           | Part Number: 316-025-521-168                                                  |                                                                                                                                      | CHECKED:          | DATE: SER            | P1. 14/09            |             |
|                                               |                                                                           | EDAC INC                                                                      | THESE DRAWINGS AND SPECIFICATIONS ARE THE PROPERTY OF EDAC INC., AND SHALL NOT BE REPRODUCED, OR COPIED OR USED AS THE BASIS FOR THE | SCALE: NTS        | SHEET                | 1 OF 2               |             |
|                                               |                                                                           | TORONTO, ONTA                                                                 |                                                                                                                                      | DRAWING NUMBER    |                      | ISSUE                |             |
|                                               |                                                                           | YOUR CONNECTION TO QUALITY & SERVICE                                          | MANUFACTURE OR SALE OF APPARATUS                                                                                                     | 306 Assemb        | ly                   | 1                    |             |