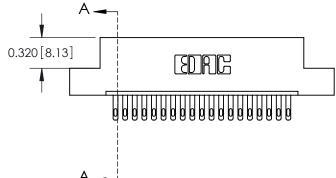

ACAD REFERENCE NO

**See Accompanying Page for: Mounting Options** 

0.600[15.24]

**SECTION A-A** 

325 ENG MASTER

THIS IS A C.A.D. GENERATED DRAWING
DO NOT MAKE MANUAL REVISIONS TO MASTER.

SSUE NUMBER

DRIGINAL