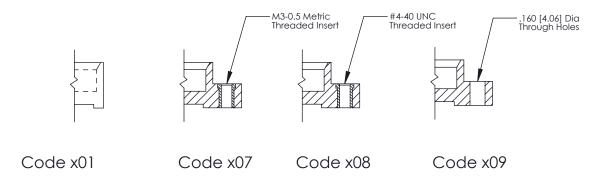

1

|  | 325 Card Edge Connector |                                                                                                                                                                                                 |          | ACAD REFERENCE NO. 325 ENG MASTER |         |           |  |
|--|-------------------------|-------------------------------------------------------------------------------------------------------------------------------------------------------------------------------------------------|----------|-----------------------------------|---------|-----------|--|
|  | Mounting Options        |                                                                                                                                                                                                 | DRAWN:   | J.LEE                             | DATE: O | CT. 06/09 |  |
|  |                         |                                                                                                                                                                                                 | CHECKED: |                                   | DATE:   |           |  |
|  | TORONTO, ONTARIO CANADA | THESE DRAWINGS AND SPECIFICATIONS ARE THE PROPERTY OF EDAC INC.,AND SHALL NOT BE REPRODUCED,OR COPIED OR USED AS THE BASIS FOR THE MANUFACTURE OR SALE OF APPARATUS WITHOUT WRITTEN PERMISSION. | SCALE:   | NTS                               | SHEET 2 | 2 OF 2    |  |
|  |                         |                                                                                                                                                                                                 | DRAWING  | NUMBER                            |         | ISSUE     |  |
|  |                         |                                                                                                                                                                                                 | 3        | 25 Assembly                       |         | 1         |  |