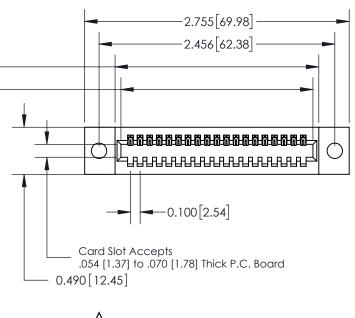

**Mounting Option** 

09-.160 (4.06) Dia. Mounting Holes

**Contact Detail** 

500-Wire Hole .050x.025(1.27x0.64) - Tail LG=.260(6.60) .100 [2.54] Contact Spacing x .300 [7.62] Row Spacing

325 Card Edge Connector Part Number: 325-019-500-109

ACAD REFERENCE NO

**See Accompanying Page for: Mounting Options** 

0.600[15.24]

**SECTION A-A** 

325 ENG MASTER

THIS IS A C.A.D. GENERATED DRAWING
DO NOT MAKE MANUAL REVISIONS TO MASTER.

SSUE NUMBER

DRIGINAL