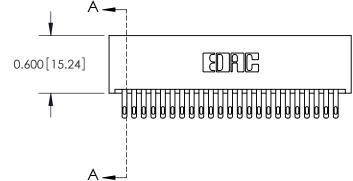

SECTION A-A

Part Number: 325-046-500-201

THIS IS A C.A.D. GENERATED DRAWING
DO NOT MAKE MANUAL REVISIONS TO MASTER.

ISSUE NUMBER

ORIGINAL

1

| 325 Card Edge Connector | ACAD REFERENCE NO. 325 ENG MASTER                                                                      |          |             |         |           |
|-------------------------|--------------------------------------------------------------------------------------------------------|----------|-------------|---------|-----------|
| Mounting Options        |                                                                                                        | DRAWN:   | J.LEE       | DATE: O | CT. 06/09 |
|                         |                                                                                                        | CHECKED: |             | DATE:   |           |
| TORONTO, ONTARIO CANADA | THESE DRAWINGS AND SPECIFICATIONS                                                                      | SCALE:   | NTS         | SHEET : | 2 OF 2    |
|                         | ARE THE PROPERTY OF EDAC INC.,AND<br>SHALL NOT BE REPRODUCED,OR COPIED<br>OR USED AS THE BASIS FOR THE | DRAWING  | NUMBER      |         | ISSUE     |
|                         | MANUFACTURE OR SALE OF APPARATUS                                                                       | 3        | 25 Assembly |         | 1         |