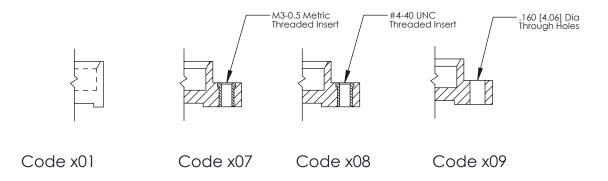

**Mounting Option** 01-No Mounting Lugs **Contact Detail** 

500-Wire Hole .050x.025(1.27x0.64) - Tail LG=.260(6.60) .100 [2.54] Contact Spacing x .300 [7.62] Row Spacing

0.600[15.24]

**See Accompanying Page for: Mounting Options** 