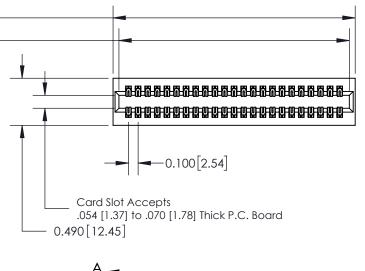

**Mounting Option** 01-No Mounting Lugs **Contact Detail** 

500-Wire Hole .050x.025(1.27x0.64) - Tail LG=.260(6.60) .100 [2.54] Contact Spacing x .300 [7.62] Row Spacing

0.600[15.24]

**See Accompanying Page for: Mounting Options** 