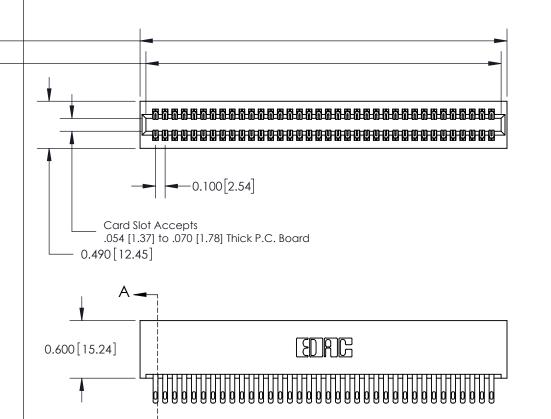

**Mounting Option** 01-No Mounting Lugs **Contact Detail** 

500-Wire Hole .050x.025(1.27x0.64) - Tail LG=.260(6.60) .100 [2.54] Contact Spacing x .300 [7.62] Row Spacing

0.600[15.24] **SECTION A-A** 

325 ENG MASTER

See Accompanying Page for: **Mounting Options** 

325 Card Edge Connector Part Number: 325-072-500-201

YOUR CONNECTION TO QUALITY & SERVICE

CANADA

J.LEE DATE: OCT. 06/09 NTS SHEET 1 OF 2 325 Assembly

THIS IS A C.A.D. GENERATED DRAWING
DO NOT MAKE MANUAL REVISIONS TO MASTER.