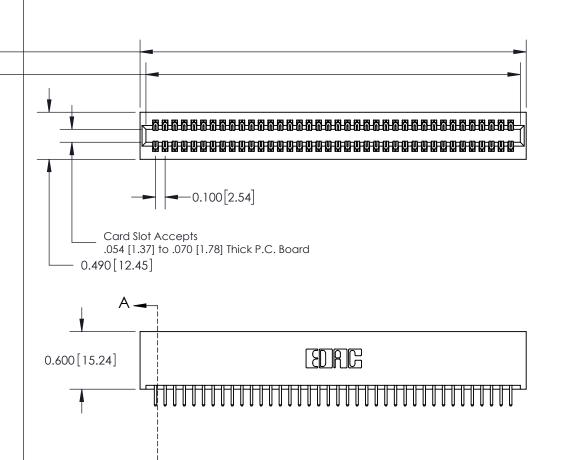

**Mounting Option** 01-No Mounting Lugs **Contact Detail** 

520-P.C. Tail .025 Sq.(0.64 Sq.) - Tail LG=.175(4.45) .100 [2.54] Contact Spacing x .300 [7.62] Row Spacing

0.600[15.24] SECTION A-A

325 ENG MASTER