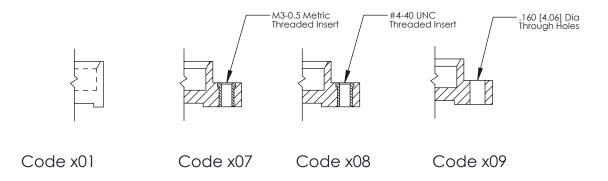

J.LEE

THIS IS A C.A.D. GENERATED DRAWING
DO NOT MAKE MANUAL REVISIONS TO MASTER.

ISSUE NUMBER

ORIGINAL

1

| 325 Card Edge Connector<br>Mounting Options |                                                                                                        | ACAD REFERENCE NO. 325 ENG MASTER |             |         |           |
|---------------------------------------------|--------------------------------------------------------------------------------------------------------|-----------------------------------|-------------|---------|-----------|
|                                             |                                                                                                        | DRAWN:                            | J.LEE       | DATE: O | CT. 06/09 |
|                                             |                                                                                                        | CHECKED:                          |             | DATE:   |           |
|                                             | ESE DRAWINGS AND SPECIFICATIONS                                                                        | SCALE:                            | NTS         | SHEET : | 2 OF 2    |
| I   A   I   C   IORONIO, ONIARIO            | ARE THE PROPERTY OF EDAC INC.,AND<br>SHALL NOT BE REPRODUCED,OR COPIED<br>OR USED AS THE BASIS FOR THE | DRAWING                           | NUMBER      |         | ISSUE     |
| CANADA CANADA                               | MANUFACTURE OR SALE OF APPARATUS                                                                       | 3                                 | 25 Assembly |         | 1         |