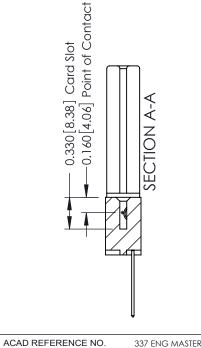

J.LEE

DATE: OCT. 06/09

DRAWN:

**See Accompanying Pages for:** 

- **Contact Bend Details**
- **Mounting Options**

0.600 [15.24] -0.420 [10.67] -0.170 [4.32] -

ISSUE NUMBER

ORIGINAL

1

| 337 / 387 Series Card Edge Connector<br>Contact Bend Detail           |                                                                                                                                                                                                  | ACAD REFERENCE NO. 337 E |                  | G MASTER      |
|-----------------------------------------------------------------------|--------------------------------------------------------------------------------------------------------------------------------------------------------------------------------------------------|--------------------------|------------------|---------------|
|                                                                       |                                                                                                                                                                                                  | DRAWN: J.LEE             | DATE: OCT. 06/09 |               |
|                                                                       |                                                                                                                                                                                                  | CHECKED: DATE:           |                  |               |
| EDAC INC TORONTO, ONTARIO CANADA YOUR CONNECTION TO QUALITY & SERVICE | THESE DRAWINGS AND SPECIFICATIONS ARE THE PROPERTY OF EDAC INC.,AND SHALL NOT BE REPRODUCED, OR COPIED OR USED AS THE BASIS FOR THE MANUFACTURE OR SALE OF APPARATUS WITHOUT WRITTEN PERMISSION. | SCALE: NTS               | SHEET            | 2 <b>OF</b> 3 |
|                                                                       |                                                                                                                                                                                                  | DRAWING NUMBER           |                  | ISSUE         |
|                                                                       |                                                                                                                                                                                                  | 337 Assembly             |                  | 1             |