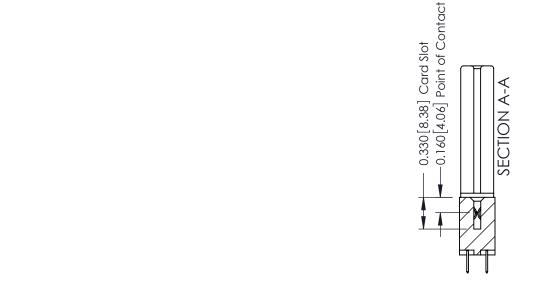

| 337 / 387 Series Card Edge Connector<br>Contact Bend Detail           |                                                                                                                                                                                                  | ACAD REFERENCE NO. 337 E |                  | G MASTER      |
|-----------------------------------------------------------------------|--------------------------------------------------------------------------------------------------------------------------------------------------------------------------------------------------|--------------------------|------------------|---------------|
|                                                                       |                                                                                                                                                                                                  | DRAWN: J.LEE             | DATE: OCT. 06/09 |               |
|                                                                       |                                                                                                                                                                                                  | CHECKED: DATE:           |                  |               |
| EDAC INC TORONTO, ONTARIO CANADA YOUR CONNECTION TO QUALITY & SERVICE | THESE DRAWINGS AND SPECIFICATIONS ARE THE PROPERTY OF EDAC INC.,AND SHALL NOT BE REPRODUCED, OR COPIED OR USED AS THE BASIS FOR THE MANUFACTURE OR SALE OF APPARATUS WITHOUT WRITTEN PERMISSION. | SCALE: NTS               | SHEET            | 2 <b>OF</b> 3 |
|                                                                       |                                                                                                                                                                                                  | DRAWING NUMBER           |                  | ISSUE         |
|                                                                       |                                                                                                                                                                                                  | 337 Assembly             |                  | 1             |