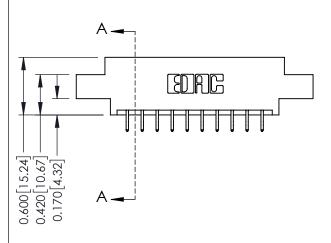

**Mounting Option** 

04-.156 (3.96) Dia. Mounting Holes

**Contact Detail** 

556-Extender Board Bend (Code 520 Contacts) .156 [3.96] Contact Spacing x .200 [5.08] Row Spacing

THIS IS A C.A.D. GENERATED DRAWING DO NOT MAKE MANUAL REVISIONS TO MASTER.

ISSUE NUMBER

ORIGINAL

1