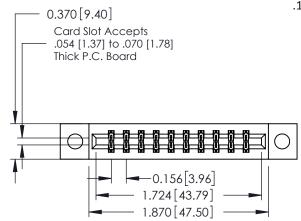

## **See Accompanying Pages for:**

- **Contact Bend Details**
- **Mounting Options**

| 337 / 387 Series Card Edge Connector |
|--------------------------------------|
| Part Number: 337-020-556-804         |

| ACAD REFERENCE NO. | 337 ENG MASTER   |  |  |
|--------------------|------------------|--|--|
| DRAWN: J.LEE       | DATE: OCT. 06/09 |  |  |
| CHECKED:           | DATE:            |  |  |
| SCALE: NTS         | SHEET 1 OF 3     |  |  |
| DRAWING NUMBER     | ISSUE            |  |  |
| 337 Assembly       | 1                |  |  |