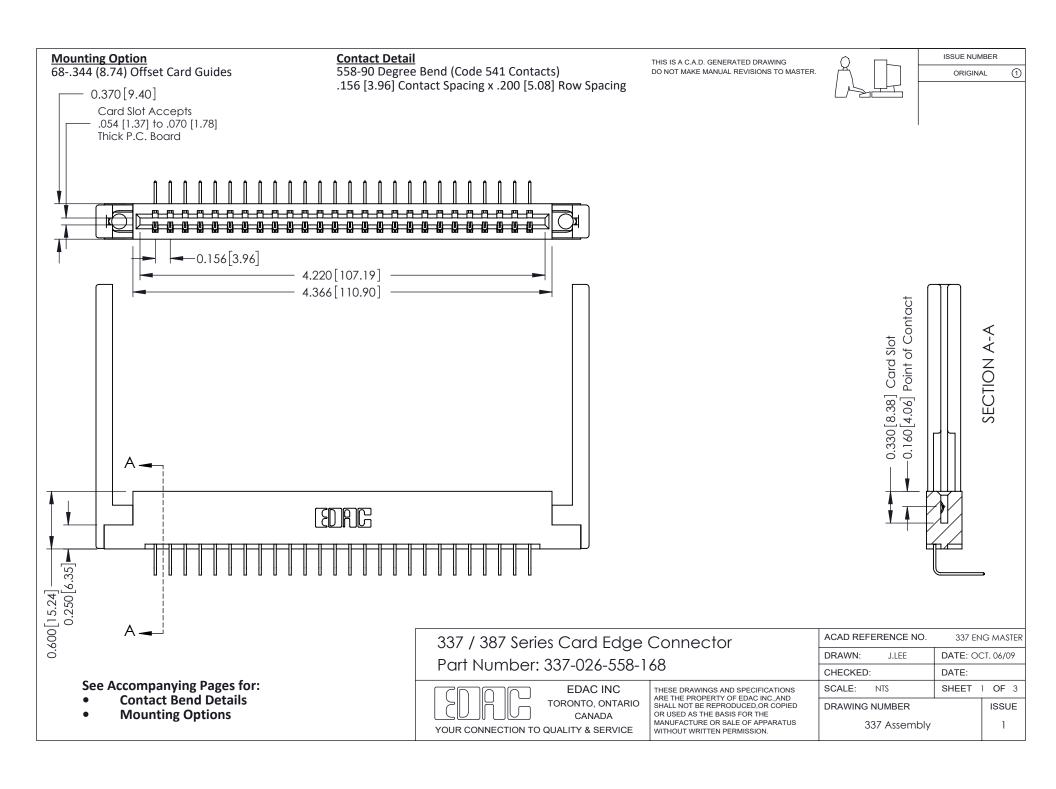

ISSUE NUMBER

ORIGINAL

1

| 337 / 387 Series Card Edge Connector<br>Contact Bend Detail           |                                                                                                                                                                                                  | ACAD REFERENCE NO. 337 E |                  | G MASTER      |
|-----------------------------------------------------------------------|--------------------------------------------------------------------------------------------------------------------------------------------------------------------------------------------------|--------------------------|------------------|---------------|
|                                                                       |                                                                                                                                                                                                  | DRAWN: J.LEE             | DATE: OCT. 06/09 |               |
|                                                                       |                                                                                                                                                                                                  | CHECKED: DATE:           |                  |               |
| EDAC INC TORONTO, ONTARIO CANADA YOUR CONNECTION TO QUALITY & SERVICE | THESE DRAWINGS AND SPECIFICATIONS ARE THE PROPERTY OF EDAC INC.,AND SHALL NOT BE REPRODUCED, OR COPIED OR USED AS THE BASIS FOR THE MANUFACTURE OR SALE OF APPARATUS WITHOUT WRITTEN PERMISSION. | SCALE: NTS               | SHEET            | 2 <b>OF</b> 3 |
|                                                                       |                                                                                                                                                                                                  | DRAWING NUMBER           |                  | ISSUE         |
|                                                                       |                                                                                                                                                                                                  | 337 Assembly             |                  | 1             |