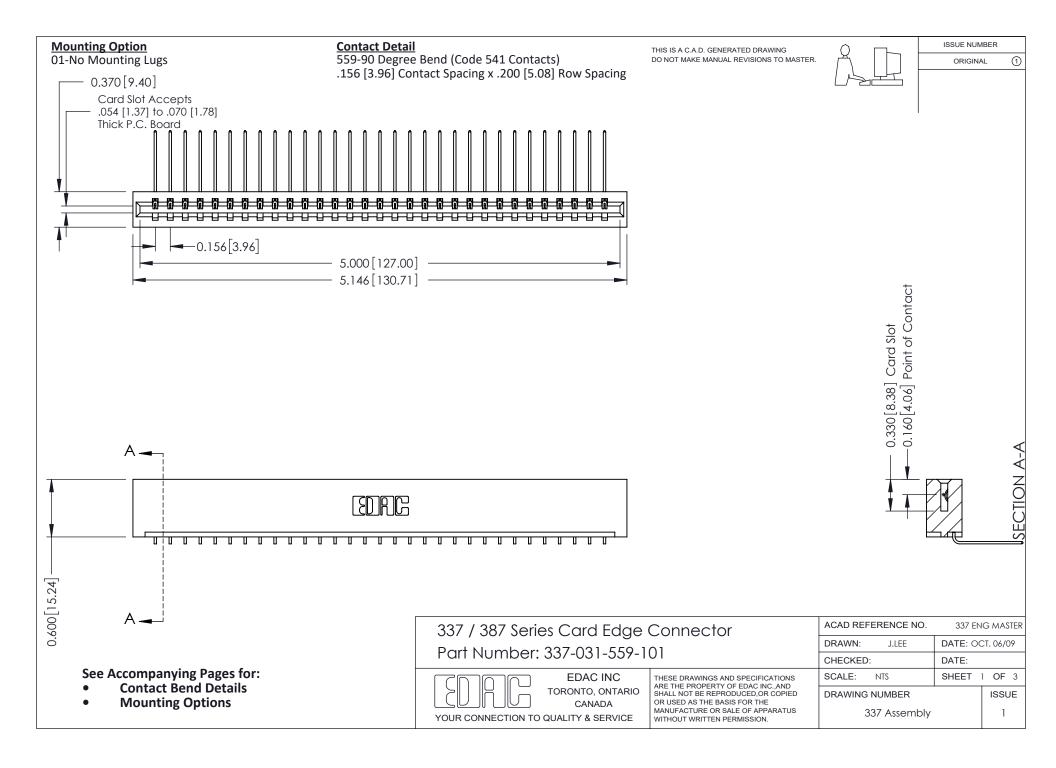

ISSUE NUMBER

ORIGINAL

1

| 337 / 387 Series Card Edge Connector<br>Contact Bend Detail           |                                                                                                                                                                                                  | ACAD REFERENCE NO. 337 E |                  | G MASTER      |
|-----------------------------------------------------------------------|--------------------------------------------------------------------------------------------------------------------------------------------------------------------------------------------------|--------------------------|------------------|---------------|
|                                                                       |                                                                                                                                                                                                  | DRAWN: J.LEE             | DATE: OCT. 06/09 |               |
|                                                                       |                                                                                                                                                                                                  | CHECKED:                 | CKED: DATE:      |               |
| EDAC INC TORONTO, ONTARIO CANADA YOUR CONNECTION TO QUALITY & SERVICE | THESE DRAWINGS AND SPECIFICATIONS ARE THE PROPERTY OF EDAC INC.,AND SHALL NOT BE REPRODUCED, OR COPIED OR USED AS THE BASIS FOR THE MANUFACTURE OR SALE OF APPARATUS WITHOUT WRITTEN PERMISSION. | SCALE: NTS               | SHEET            | 2 <b>OF</b> 3 |
|                                                                       |                                                                                                                                                                                                  | DRAWING NUMBER           |                  | ISSUE         |
|                                                                       |                                                                                                                                                                                                  | 337 Assembly             |                  | 1             |