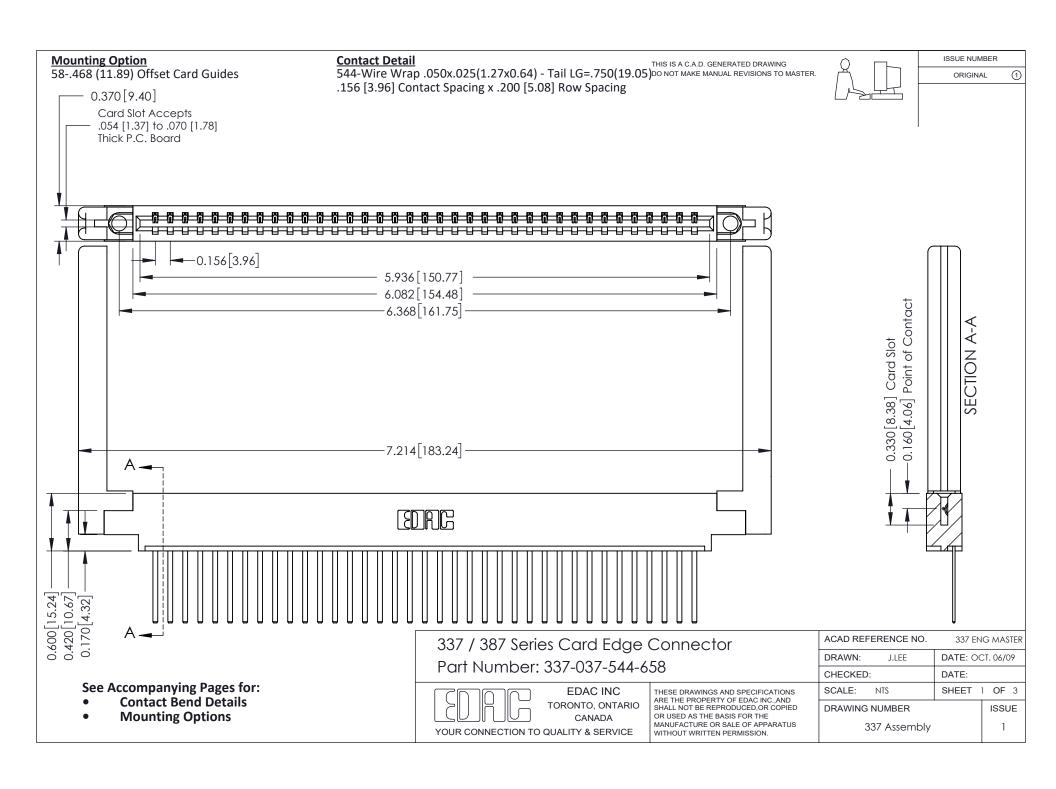

ISSUE NUMBER

ORIGINAL

1



| 337 / 387 Series Card Edge Connector<br>Contact Bend Detail           |                                                                                                                                                                                                  | ACAD REFERENCE NO. 337 E |                  | G MASTER      |
|-----------------------------------------------------------------------|--------------------------------------------------------------------------------------------------------------------------------------------------------------------------------------------------|--------------------------|------------------|---------------|
|                                                                       |