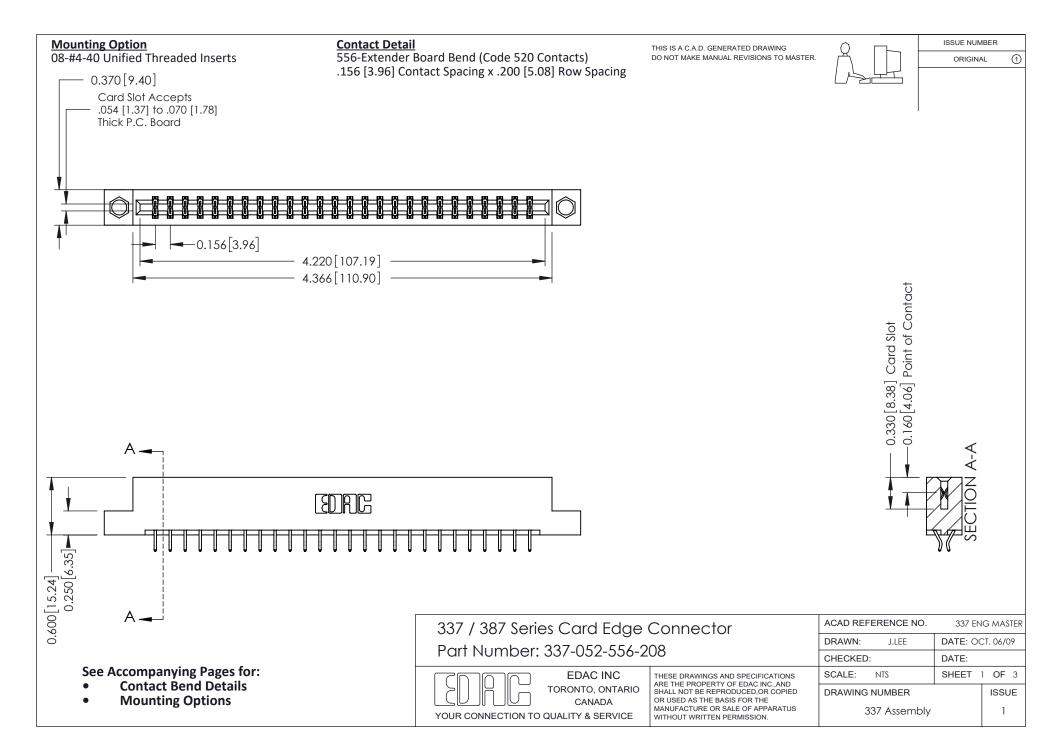

ISSUE NUMBER

ORIGINAL

1



| 337 / 387 Series Card Edge Connector<br>Contact Bend Detail           |                                                                                                                                                                                                  | ACAD REFERENCE NO. 337 E |                  | G MASTER      |
|-----------------------------------------------------------------------|--------------------------------------------------------------------------------------------------------------------------------------------------------------------------------------------------|--------------------------|------------------|---------------|
|                                                                       |