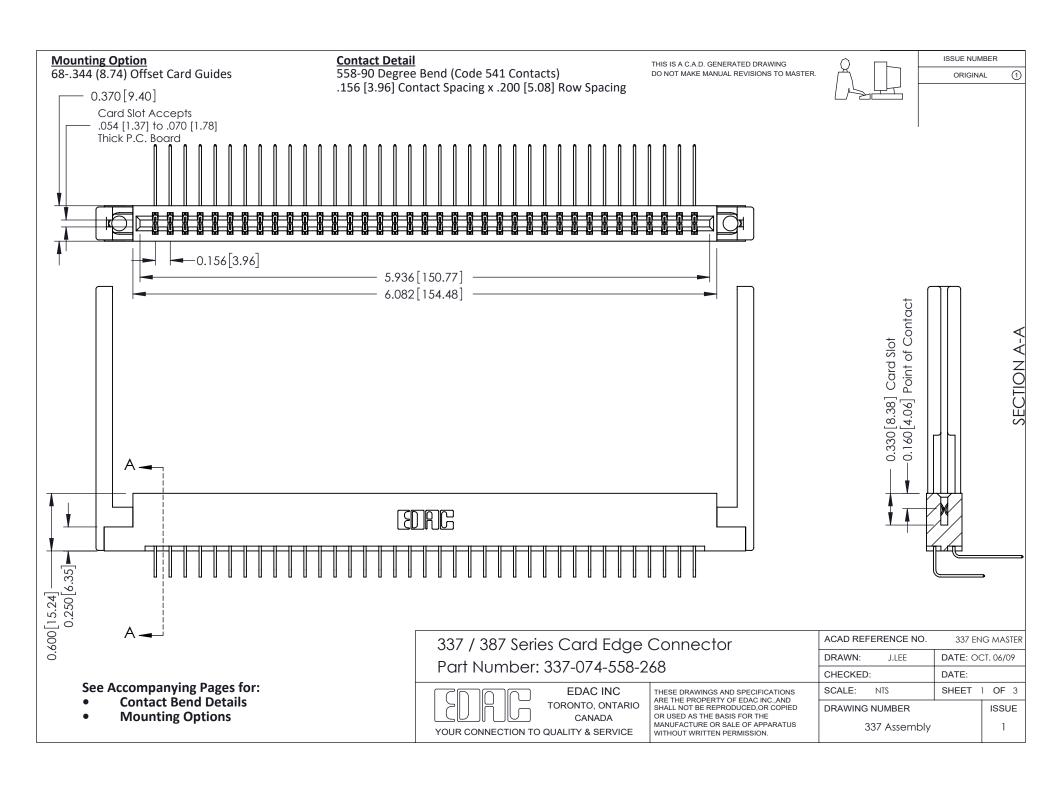

ISSUE NUMBER

ORIGINAL

1



| 337 / 387 Series Card Edge Connector<br>Contact Bend Detail           |                                                                                                                                                                                                  | ACAD REFERENCE NO. 337 E |                  | G MASTER      |
|-----------------------------------------------------------------------|--------------------------------------------------------------------------------------------------------------------------------------------------------------------------------------------------|--------------------------|------------------|---------------|
|                                                                       |