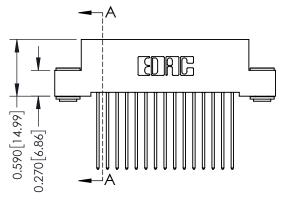

## **Contact Detail**

541-Wire Wrap .025 Sq.(0.64 Sq.) - Tail LG=.760(19.30) .100 [2.54] Contact Spacing x .200 [5.08] Row Spacing

0.410[10.41]

THIS IS A C.A.D. GENERATED DRAWING DO NOT MAKE MANUAL REVISIONS TO MASTER. ISSUE NUMBER

ORIGINAL

1

| 342 / 392 Series Card Edge Connector<br>Contact Bend Detail |                                                                                                                                             |          | ACAD REFERENCE NO. 342 ENG MASTER |                  |        |  |  |
|-------------------------------------------------------------|---------------------------------------------------------------------------------------------------------------------------------------------|----------|-----------------------------------|------------------|--------|--|--|
|                                                             |                                                                                                                                             |          | J.LEE                             | DATE: OCT. 06/09 |        |  |  |
| Confider bend Defail                                        |                                                                                                                                             | CHECKED: |                                   | DATE:            |        |  |  |
| I I AII II — TORONTO, ONTARIO                               | THESE DRAWINGS AND SPECIFICATIONS<br>ARE THE PROPERTY OF EDAC INC.,AND<br>SHALL NOT BE REPRODUCED,OR COPIED<br>OR USED AS THE BASIS FOR THE | SCALE:   | NTS                               | SHEET :          | 2 OF 3 |  |  |
|                                                             |                                                                                                                                             | DRAWING  | NUMBER                            |                  | ISSUE  |  |  |
| YOUR CONNECTION TO QUALITY & SERVICE                        | MANUFACTURE OR SALE OF APPARATUS                                                                                                            | 3        | 42 Assembly                       |                  | 1      |  |  |