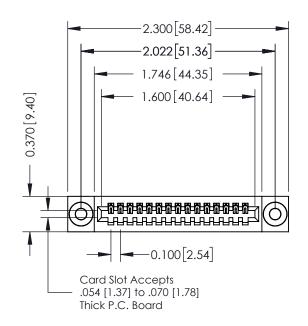

THIS IS A C.A.D. GENERATED DRAWING DO NOT MAKE MANUAL REVISIONS TO MASTER. ISSUE NUMBER

ORIGINAL

1

| 342 / 392 Series Card Edge Connector<br>Contact Bend Detail |                                                                                                                                             |          | ACAD REFERENCE NO. 342 ENG MASTER |                  |        |  |  |
|-------------------------------------------------------------|---------------------------------------------------------------------------------------------------------------------------------------------|----------|-----------------------------------|------------------|--------|--|--|
|                                                             |                                                                                                                                             |          | J.LEE                             | DATE: OCT. 06/09 |        |  |  |
| Confider bend Defail                                        |                                                                                                                                             | CHECKED: |                                   | DATE:            |        |  |  |
| I I AII II — TORONTO, ONTARIO                               | THESE DRAWINGS AND SPECIFICATIONS<br>ARE THE PROPERTY OF EDAC INC.,AND<br>SHALL NOT BE REPRODUCED,OR COPIED<br>OR USED AS THE BASIS FOR THE | SCALE:   | NTS                               | SHEET :          | 2 OF 3 |  |  |
|                                                             |                                                                                                                                             | DRAWING  | NUMBER                            |                  | ISSUE  |  |  |
| YOUR CONNECTION TO QUALITY & SERVICE                        | MANUFACTURE OR SALE OF APPARATUS                                                                                                            | 3        | 42 Assembly                       |                  | 1      |  |  |