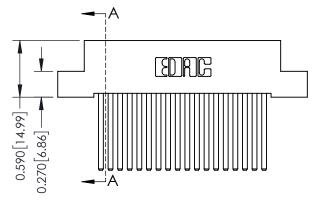

THIS IS A C.A.D. GENERATED DRAWING DO NOT MAKE MANUAL REVISIONS TO MASTER. ISSUE NUMBER

ORIGINAL

1

| 342 / 392 Series Card Edge Connector |                                                                                                                                                                                                 |          | ACAD REFERENCE NO. 342 ENG MASTER |                         |        |  |  |
|--------------------------------------|-------------------------------------------------------------------------------------------------------------------------------------------------------------------------------------------------|----------|-----------------------------------|-------------------------|--------|--|--|
| Contact Bend Detail                  |                                                                                                                                                                                                 | DRAWN:   | J.LEE                             | DATE: <b>OCT. 06/09</b> |        |  |  |
|                                      |                                                                                                                                                                                                 | CHECKED: |                                   | DATE:                   |        |  |  |
| COOO EDAC INC                        | THESE DRAWINGS AND SPECIFICATIONS ARE THE PROPERTY OF EDAC INC.,AND SHALL NOT BE REPRODUCED,OR COPIED OR USED AS THE BASIS FOR THE MANUFACTURE OR SALE OF APPARATUS WITHOUT WRITTEN PERMISSION. | SCALE:   | NTS                               | SHEET :                 | 2 OF 3 |  |  |
| TORONTO, ONTARIO                     |                                                                                                                                                                                                 | DRAWING  | NUMBER                            |                         | ISSUE  |  |  |
| YOUR CONNECTION TO QUALITY & SERVICE |                                                                                                                                                                                                 | 3        | 42 Assembly                       |                         | 1      |  |  |