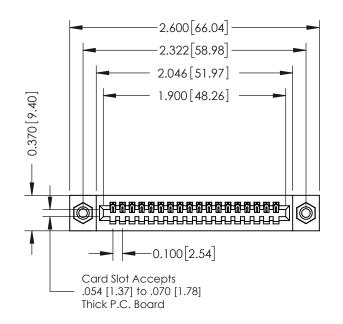

## **See Accompanying Pages for:**

- **Contact Bend Details**
- **Mounting Options**

| 342 / 392 Card Edge Connector |                  | ACAD REFERENCE NO. 342 ENG MASTER                     |                                                                 |         |             |         |           |
|-------------------------------|------------------|-------------------------------------------------------|-----------------------------------------------------------------|---------|-------------|---------|-----------|
|                               |                  | •                                                     |                                                                 | DRAWN:  | J.LEE       | DATE: O | CT. 06/09 |
|                               | Part Number: 342 | -018-344-10                                           | J6                                                              | CHECKED | :           | DATE:   |           |
|                               |                  | TORONTO, ONTARIO SHALL NOT BE REP<br>OR USED AS THE B | THESE DRAWINGS AND SPECIFICATIONS                               | SCALE:  | NTS         | SHEET   | 1 OF 3    |
|                               |                  |                                                       | SHALL NOT BE REPRODUCED, OR COPIED OR USED AS THE BASIS FOR THE | DRAWING | NUMBER      |         | ISSUE     |
|                               |                  |                                                       | MANUFACTURE OR SALE OF APPARATUS                                | 34      | 42 Assembly |         | 1         |