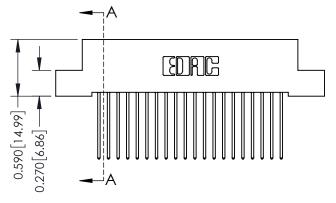

## **Mounting Option**

02-.128 (3.25) Wide Mounting Slots

## **Contact Detail**

542-Wire Wrap .025 Sq.(0.64 Sq.) - Tail LG=.655(16.64) .100 [2.54] Contact Spacing x .200 [5.08] Row Spacing

0.410[10.41]





## 342 / 392 Card Edge Connector Part Number: 342-020-542-102

YOUR CONNECTION TO QUALITY & SERVICE

|   | CHECKED:       | DATE: |        |  |
|---|----------------|-------|--------|--|
|   | SCALE: NTS     | SHEET | 1 OF 3 |  |
| D | DRAWING NUMBER |       | ISSUE  |  |
|   | 342 Assembly   |       | 1      |  |

J.LEE

**SECTION A-A** 

342 ENG MASTER

DATE: OCT. 06/09

## **See Accompanying Pages for:**

- **Contact Bend Details**
- **Mounting Options**

THIS IS A C.A.D. GENERATED DRAWING DO NOT MAKE MANUAL REVISIONS TO MASTER. ISSUE NUMBER

ORIGINAL

1



| 342 / 392 Series Card Edge Connector Contact Bend Detail                      |                                                                  |          | ACAD REFERENCE NO. 342 ENG MASTER |                  |       |  |
|----