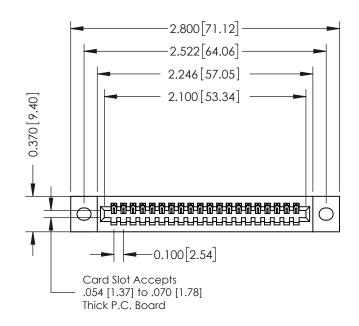

## 342 / 392 Card Edge Connector Part Number: 342-020-542-102

YOUR CONNECTION TO QUALITY & SERVICE

|   | CHECKED:       | DATE: |        |  |
|---|----------------|-------|--------|--|
|   | SCALE: NTS     | SHEET | 1 OF 3 |  |
| D | DRAWING NUMBER |       | ISSUE  |  |
|   | 342 Assembly   |       | 1      |  |