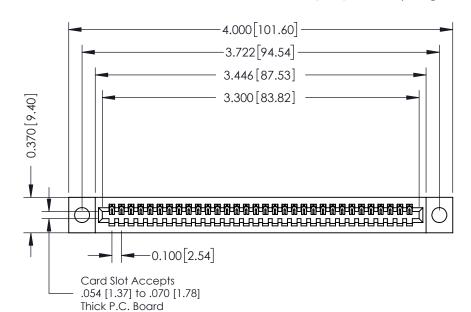

## **See Accompanying Pages for:**

- **Contact Bend Details**
- **Mounting Options**

| 342 / 392 Card Edge Connector |
|-------------------------------|
| Part Number: 342-032-542-104  |

YOUR CONNECTION TO QUALITY & SERVICE

J.LEE DATE: OCT. 06/09 SHEET 1 OF 3

342 Assembly

342 ENG MASTER

THIS IS A C.A.D. GENERATED DRAWING DO NOT MAKE MANUAL REVISIONS TO MASTER. ISSUE NUMBER

ORIGINAL

1

| 342 / 392 Series Card Edge Connector<br>Contact Bend Detail |                                                                                                                                     | ACAD REFERENCE NO. 342 ENG MASTER |             |          |          |
|-------------------------------------------------------------|-------------------------------------------------------------------------------------------------------------------------------------|-----------------------------------|-------------|----------|----------|
|                                                             |                                                                                                                                     | DRAWN:                            | J.LEE       | DATE: OC | T. 06/09 |
|                                                             |                                                                                                                                     | CHECKED:                          |             | DATE:    |          |
| EDAC INC                                                    | ARE THE PROPERTY OF EDAC INC.,AND — SHALL NOT BE REPRODUCED,OR COPIED OR USED AS THE BASIS FOR THE MANUFACTURE OR SALE OF APPARATUS | SCALE:                            | NTS         | SHEET :  | 2 OF 3   |
| TORONTO, ONTARIO                                            |                                                                                                                                     | DRAWING                           | NUMBER      |          | ISSUE    |
| YOUR CONNECTION TO QUALITY & SERVICE                        |                                                                                                                                     | 3                                 | 42 Assembly |          | 1        |