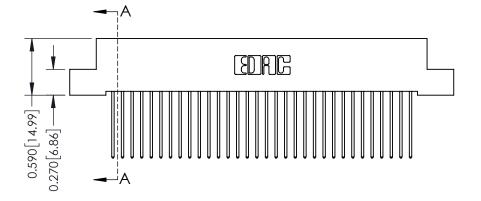

J.LEE DATE: OCT. 06/09 SHEET 1 OF 3

342 Assembly

342 ENG MASTER

THIS IS A C.A.D. GENERATED DRAWING DO NOT MAKE MANUAL REVISIONS TO MASTER. ISSUE NUMBER

ORIGINAL

1

| 342 / 392 Series Card Edge Connector<br>Contact Bend Detail |                                                                                                                                     | ACAD REFERENCE NO. 342 ENG MASTER |             |          |          |
|-------------------------------------------------------------|-------------------------------------------------------------------------------------------------------------------------------------|-----------------------------------|-------------|----------|----------|
|                                                             |                                                                                                                                     | DRAWN:                            | J.LEE       | DATE: OC | T. 06/09 |
|                                                             |                                                                                                                                     | CHECKED:                          |             | DATE:    |          |
| EDAC INC                                                    | ARE THE PROPERTY OF EDAC INC.,AND — SHALL NOT BE REPRODUCED,OR COPIED OR USED AS THE BASIS FOR THE MANUFACTURE OR SALE OF APPARATUS | SCALE:                            | NTS         | SHEET :  | 2 OF 3   |
| TORONTO, ONTARIO                                            |                                                                                                                                     | DRAWING                           | NUMBER      |          | ISSUE    |
| YOUR CONNECTION TO QUALITY & SERVICE                        |                                                                                                                                     | 3                                 | 42 Assembly |          | 1        |