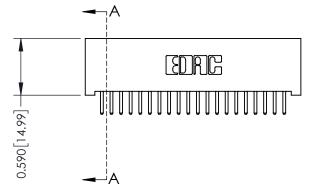

## **See Accompanying Pages for:**

- **Contact Bend Details**
- **Mounting Options**

| 342 / 392 Card Edge Connector |
|-------------------------------|
| Part Number: 342-040-520-201  |

YOUR CONNECTION TO QUALITY & SERVICE