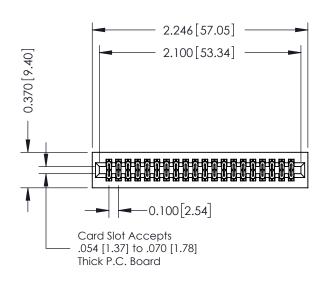

## 0.240 [6.10] Point of Contact 0.410[10.41] **SECTION A-A**

## **See Accompanying Pages for:**

- **Contact Bend Details**
- **Mounting Options**

| 342 / 392 Card Edge Connector |
|-------------------------------|
| Part Number: 342-040-520-201  |

YOUR CONNECTION TO QUALITY & SERVICE