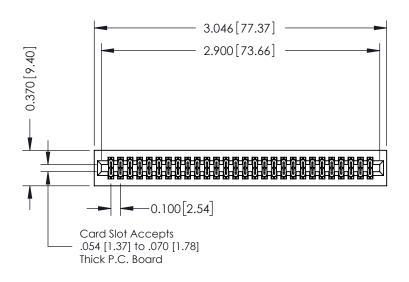

## **See Accompanying Pages for:**

- **Contact Bend Details**
- **Mounting Options**

342 / 392 Card Edge Connector Part Number: 342-056-540-201

YOUR CONNECTION TO QUALITY & SERVICE

342 ENG MASTER DATE: OCT. 06/09 J.LEE SHEET 1 OF 3