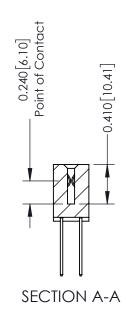

**Mounting Option** 01-No Mounting Lugs **Contact Detail** 

540-Wire Wrap .025 Sq.(0.64 Sq.) - Tail LG=.570(14.48) .100 [2.54] Contact Spacing x .200 [5.08] Row Spacing

342 Assembly

THIS IS A C.A.D. GENERATED DRAWING DO NOT MAKE MANUAL REVISIONS TO MASTER. ISSUE NUMBER

ORIGINAL

1

| 342 / 392 Series Card Edge Connector<br>Contact Bend Detail |                                                                                                                                                                                                  | ACAD REFERENCE NO. 342 ENG MASTER |             |                  |        |
|-------------------------------------------------------------|--------------------------------------------------------------------------------------------------------------------------------------------------------------------------------------------------|-----------------------------------|-------------|------------------|--------|
|                                                             |                                                                                                                                                                                                  | DRAWN:                            | J.LEE       | DATE: OCT. 06/09 |        |
|                                                             |                                                                                                                                                                                                  | CHECKED:                          |             | DATE:            |        |
| TORONTO, ONTARIO                                            | THESE DRAWINGS AND SPECIFICATIONS ARE THE PROPERTY OF EDAC INC. AND SHALL NOT BE REPRODUCED, OR COPIED OR USED AS THE BASIS FOR THE MANUFACTURE OR SALE OF APPARATUS WITHOUT WRITTEN PERMISSION. | SCALE:                            | NTS         | SHEET :          | 2 OF 3 |
|                                                             |                                                                                                                                                                                                  | DRAWING                           | NUMBER      |                  | ISSUE  |
| YOUR CONNECTION TO QUALITY & SERVICE                        |                                                                                                                                                                                                  | 3                                 | 42 Assembly |                  | 1      |