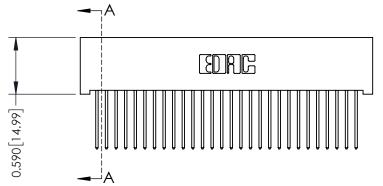

## **See Accompanying Pages for:**

- **Contact Bend Details**
- **Mounting Options**

342 / 392 Card Edge Connector Part Number: 342-056-540-201

YOUR CONNECTION TO QUALITY & SERVICE

342 ENG MASTER DATE: OCT. 06/09 J.LEE SHEET 1 OF 3