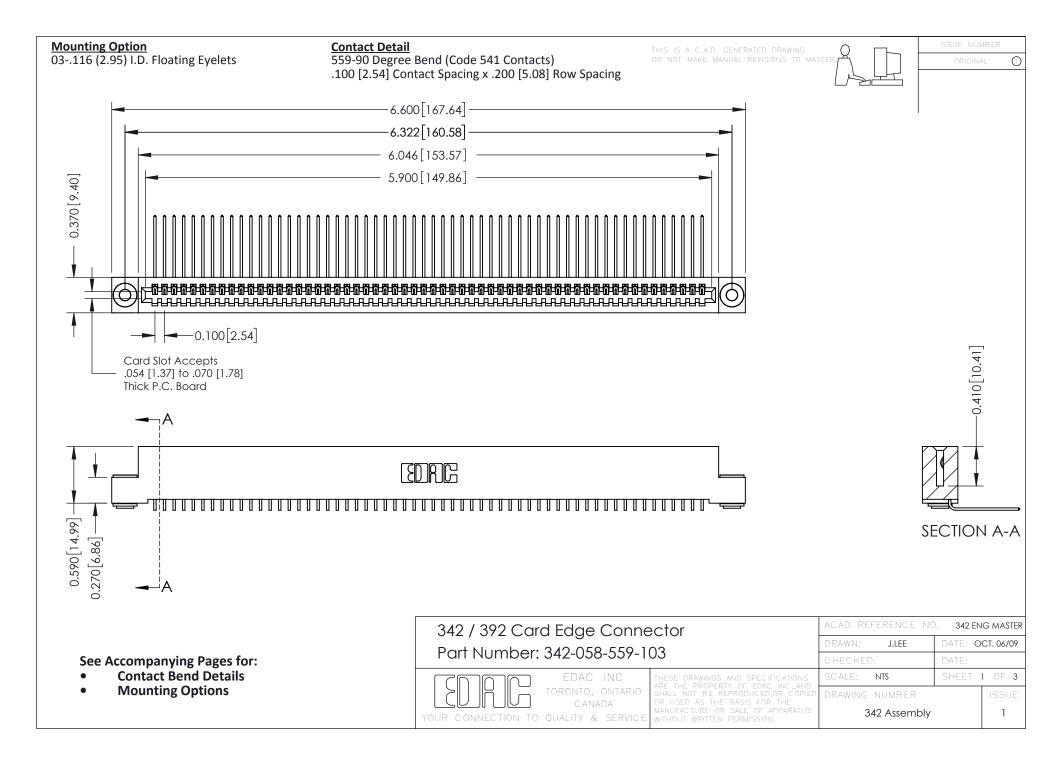

THIS IS A C.A.D. GENERATED DRAWING DO NOT MAKE MANUAL REVISIONS TO MASTER. ISSUE NUMBER

ORIGINAL

1



| 342 / 392 Series Card Edge Connector<br>Contact Bend Detail |                                                                                                                                                                                                  | ACAD REFERENCE NO. 342 ENG MASTER |             |                  |        |
|-------------------------------------------------------------|--------------------------------------------------------------------------------------------------------------------------------------------------------------------------------------------------|-----------------------------------|-------------|------------------|--------|
|