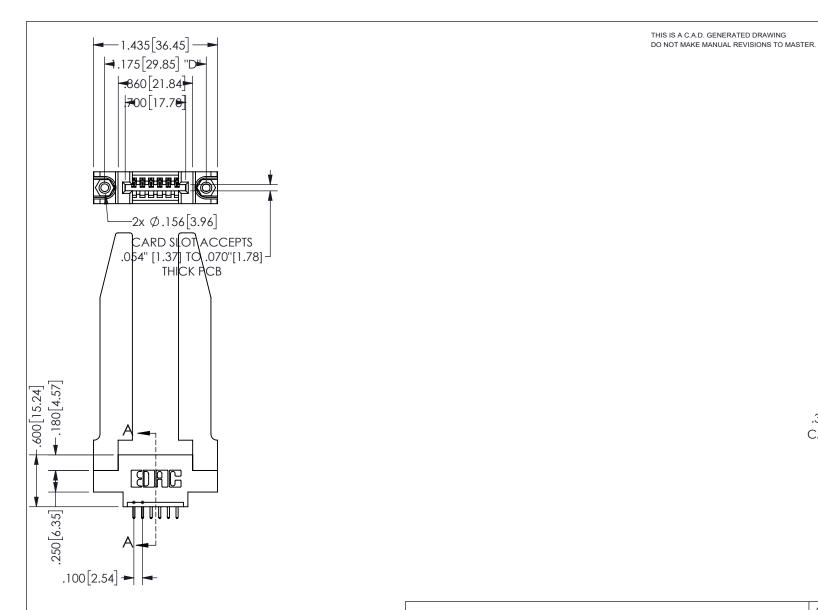

.160[4.06] .330[8.38] POINT OF **CARD SLOT** CONTACT

.370 9.4

ISSUE NUMBER

ORIGINAL

1

345/395 SERIES CARD EDGE CONNECTOR PART NUMBER: 345-006-521-678

YOUR CONNECTION TO QUALITY & SERVICE

**EDAC INC** TORONTO, ONTARIO CANADA

**SECTION A-A** 

<u>Contact Dimensions:</u>
521-P.C. Tail .025 Sq.(0.64 Sq.) - Tail LG=.150(3.81)
.100 (2.54) Contact Spacing x .200 (5.08) Row Spacing

ISSUE NUMBER ORIGINAL

1

**Contact Code 558** 

Contact Code 559