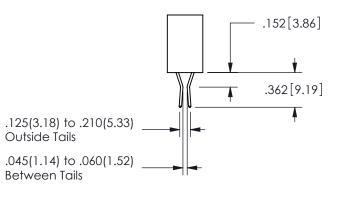

**SECTION A-A** 

<u>Contact Dimensions:</u>
521-P.C. Tail .025 Sq.(0.64 Sq.) - Tail LG=.150(3.81)
.100 (2.54) Contact Spacing x .200 (5.08) Row Spacing

ISSUE NUMBER ORIGINAL

1

**Contact Code 558** 

Contact Code 559