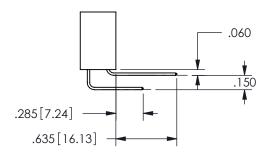

**Contact Code 560** 

INSULATOR MATERIAL: THERMOPLASTIC POLYESTER, UL 94V-0

DAP MATERIAL AVAILABLE UPON REQUEST

CONTACT MATERIAL; COPPER ALLOY CONTACT PLATING: GOLD ON THE MATING AREA, TIN PLATING ON THE CONTACT TAILS, NICKEL UNDERPLATE