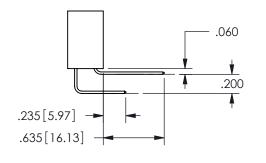

**SECTION A-A** 

<u>Contact Dimensions:</u>
521-P.C. Tail .025 Sq.(0.64 Sq.) - Tail LG=.150(3.81)
.100 (2.54) Contact Spacing x .200 (5.08) Row Spacing

ISSUE NUMBER ORIGINAL

1

**Contact Code 558** 

Contact Code 559