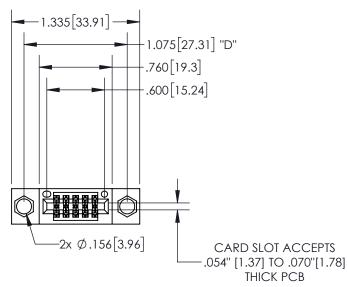

THIS IS A C.A.D. GENERATED DRAWING DO NOT MAKE MANUAL REVISIONS TO MASTER.

ISSUE NUMBER

ORIGINAL

1

.600 [15.24] .250[6.35] EDRG A\_

.330[8.38] -.370[9.4] .160 4.06 **CARD SLOT** POINT OF CONTACT .150 [3.81]

SECTION A-A

**Contact Dimensions:** 540-Wire Wrap .025 Sq.(0.64 Sq.) - Tail LG=.560(14.22) .100 (2.54) Contact Spacing x .200 (5.08) Row Spacing

INSULATOR MATERIAL: THERMOPLASTIC PBT, UL 94V-0 CONTACT MATERIAL; COPPER TIN ALLOY CONTACT PLATING: GOLD ON THE MATING AREA, TIN PLATING ON THE CONTACT TAILS, NICKEL UNDERPLATE

## 345/395 SERIES CARD EDGE CONNECTOR PART NUMBER: 345-010-540-504

YOUR CONNECTION TO QUALITY & SERVICE

**EDAC INC** TORONTO, ONTARIO CANADA

THESE DRAWINGS AND SPECIFICATIONS ARE THE PROPERTY OF EDAC INC., AND SHALL NOT BE REPRODUCED, OR COPIED OR USED AS THE BASIS FOR THE MANUFACTURE OR SALE OF APPARATUS WITHOUT WRITTEN PERMISSION.