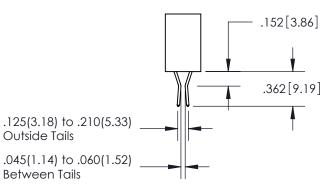

ORIGINAL 1

ISSUE NUMBER

**Contact Code 558** 

Contact Code 559

**Contact Code 560** 

- INSULATOR MATERIAL: THERMOPLASTIC POLYESTER, UL 94V-0
- DAP MATERIAL AVAILABLE UPON REQUEST
- CONTACT MATERIAL; COPPER ALLOY

CONTACT PLATING: GOLD ON THE MATING AREA, TIN PLATING ON THE CONTACT TAILS, NICKEL UNDERPLATE

\*FOR ALL OTHER SPECIFICATIONS REFER TO SHEET 3\*

## 345/395 SERIES CARD EDGE CONNECTOR CONTACT CODE 555,556,558,559,560 DIMENSIONS

YOUR CONNECTION TO QUALITY & SERVICE

**EDAC INC** TORONTO, ONTARIO CANADA

THESE DRAWINGS AND SPECIFICATIONS ARE THE PROPERTY OF EDAC INC.,AND SHALL NOT BE REPRODUCED, OR COPIED OR USED AS THE BASIS FOR THE MANUFACTURE OR SALE OF APPARATUS WITHOUT WRITTEN PERMISSION.