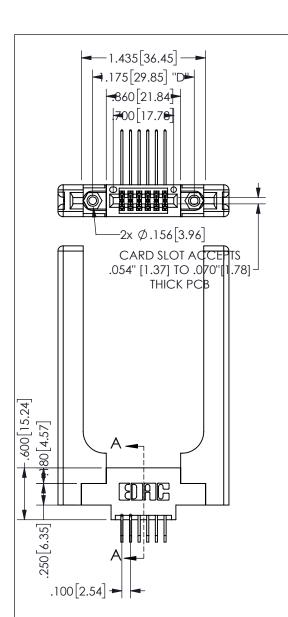

## 345/395 SERIES CARD EDGE CONNECTOR PART NUMBER: 345-012-558-858

YOUR CONNECTION TO QUALITY & SERVICE

**EDAC INC** TORONTO, ONTARIO CANADA

THESE DRAWINGS AND SPECIFICATIONS ARE THE PROPERTY OF EDAC INC.,AND SHALL NOT BE REPRODUCED, OR COPIED OR USED AS THE BASIS FOR THE MANUFACTURE OR SALE OF APPARATUS WITHOUT WRITTEN PERMISSION.

ISSUE NUMBER

ORIGINAL

1

| .330[8.38] CARD SLOT  .370[9.4]  .200[5.08] |
|---------------------------------------------|
|---------------------------------------------|