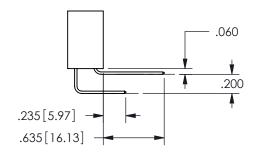

<u>Contact Dimensions:</u>
558-90 Degree Bend (Code 541 Contacts)
See Sheet 2 for Contact Code 555, 556, 558, 559, 560 **Dimensions** 

THIS IS A C.A.D. GENERATED DRAWING DO NOT MAKE MANUAL REVISIONS TO MASTER.

**SECTION A-A** 

ISSUE NUMBER ORIGINAL

1

**Contact Code 558** 

Contact Code 559

Contact Code 560

INSULATOR MATERIAL: THERMOPLASTIC POLYESTER, UL 94V-0

DAP MATERIAL AVAILABLE UPON REQUEST

CONTACT MATERIAL; COPPER ALLOY CONTACT PLATING: GOLD ON THE MATING AREA, TIN PLATING ON THE CONTACT TAILS, NICKEL UNDERPLATE

345/395 SERIES CARD EDGE CONNECTOR CONTACT CODE 555,556,558,559,560 DIMENSIONS