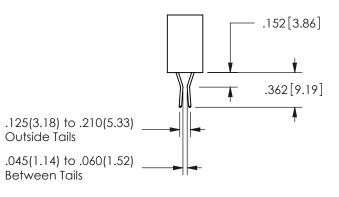

<u>Contact Dimensions:</u>
558-90 Degree Bend (Code 541 Contacts)
See Sheet 2 for Contact Code 555, 556, 558, 559, 560 **Dimensions** 

THIS IS A C.A.D. GENERATED DRAWING DO NOT MAKE MANUAL REVISIONS TO MASTER.

CONTACT MATERIAL; COPPER ALLOY CONTACT PLATING: GOLD ON THE MATING AREA, TIN PLATING ON THE CONTACT TAILS, NICKEL UNDERPLATE

345/395 SERIES CARD EDGE CONNECTOR CONTACT CODE 555,556,558,559,560 DIMENSIONS