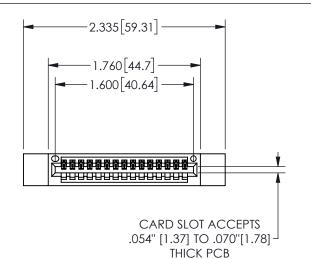

345/395 SERIES CARD EDGE CONNECTOR PART NUMBER: 345-015-541-412

YOUR CONNECTION TO QUALITY & SERVICE

**EDAC INC** TORONTO, ONTARIO CANADA

THESE DRAWINGS AND SPECIFICATIONS ARE THE PROPERTY OF EDAC INC.,AND SHALL NOT BE REPRODUCED, OR COPIED OR USED AS THE BASIS FOR THE MANUFACTURE OR SALE OF APPARATUS WITHOUT WRITTEN PERMISSION.