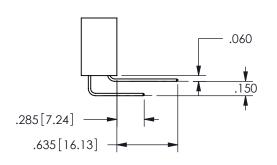

| .330[8.38]<br>CARD SLOT | .160[4.06]<br>POINT OF<br>CONTACT |
|-------------------------|-----------------------------------|
| .370[9.4]               |                                   |

ISSUE NUMBER ORIGINAL