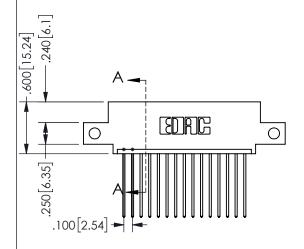

345/395 SERIES CARD EDGE CONNECTOR PART NUMBER: 345-015-541-412

YOUR CONNECTION TO QUALITY & SERVICE

**EDAC INC** TORONTO, ONTARIO CANADA

THESE DRAWINGS AND SPECIFICATIONS ARE THE PROPERTY OF EDAC INC.,AND SHALL NOT BE REPRODUCED, OR COPIED OR USED AS THE BASIS FOR THE MANUFACTURE OR SALE OF APPARATUS WITHOUT WRITTEN PERMISSION.

THIS IS A C.A.D. GENERATED DRAWING DO NOT MAKE MANUAL REVISIONS TO MASTER.

ISSUE NUMBER

ORIGINAL

1

<u>Contact Dimensions:</u>
541-Wire Wrap .025 Sq.(0.64 Sq.) - Tail LG=.750(19.05)
.100 (2.54) Contact Spacing x .200 (5.08) Row Spacing