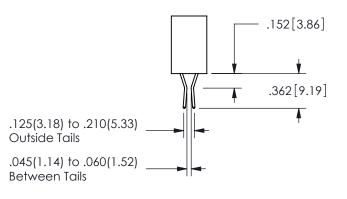

THIS IS A C.A.D. GENERATED DRAWING DO NOT MAKE MANUAL REVISIONS TO MASTER.

ISSUE NUMBER

ORIGINAL

1

<u>Contact Dimensions:</u>
541-Wire Wrap .025 Sq.(0.64 Sq.) - Tail LG=.750(19.05)
.100 (2.54) Contact Spacing x .200 (5.08) Row Spacing