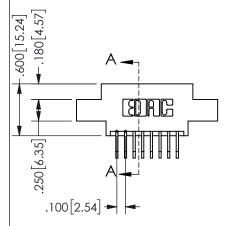

## **SECTION A-A**

345/395 SERIES CARD EDGE CONNECTOR PART NUMBER: 345-016-558-807

**EDAC INC** TORONTO, ONTARIO CANADA

THESE DRAWINGS AND SPECIFICATIONS ARE THE PROPERTY OF EDAC INC.,AND SHALL NOT BE REPRODUCED, OR COPIED OR USED AS THE BASIS FOR THE MANUFACTURE OR SALE OF APPARATUS WITHOUT WRITTEN PERMISSION.