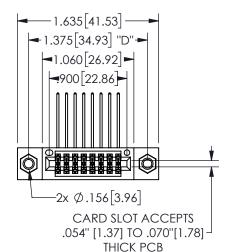

## **SECTION A-A**

345/395 SERIES CARD EDGE CONNECTOR PART NUMBER: 345-016-558-807

**EDAC INC** TORONTO, ONTARIO CANADA

THESE DRAWINGS AND SPECIFICATIONS ARE THE PROPERTY OF EDAC INC.,AND SHALL NOT BE REPRODUCED, OR COPIED OR USED AS THE BASIS FOR THE MANUFACTURE OR SALE OF APPARATUS WITHOUT WRITTEN PERMISSION.