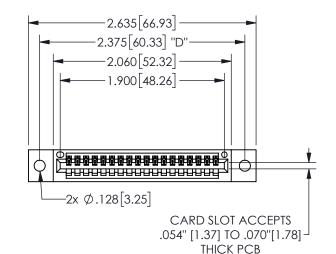

ORIGINAL

1

<u>Contact Dimensions:</u>
500-Wire Hole .050x.025(1.27x0.64) - Tail LG=.260(6.60)
.100 (2.54) Contact Spacing x .200 (5.08) Row Spacing

345/395 SERIES CARD EDGE CONNECTOR PART NUMBER: 345-018-500-402

345/395 SERIES CARD EDGE CONNECTOR CONTACT CODE 555,556,558,559,560 DIMENSIONS

YOUR CONNECTION TO QUALITY & SERVICE

**EDAC INC** TORONTO, ONTARIO CANADA

THESE DRAWINGS AND SPECIFICATIONS ARE THE PROPERTY OF EDAC INC.,AND SHALL NOT BE REPRODUCED, OR COPIED OR USED AS THE BASIS FOR THE MANUFACTURE OR SALE OF APPARATUS WITHOUT WRITTEN PERMISSION.