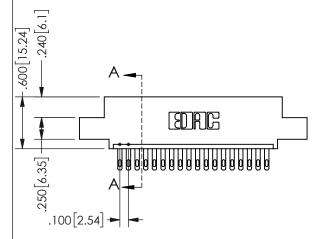

THIS IS A C.A.D. GENERATED DRAWING DO NOT MAKE MANUAL REVISIONS TO MASTER.

.330[8.38]

CARD SLOT

.370 9.4

ISSUE NUMBER

.160 4.06

POINT OF

CONTACT

ORIGINAL 1

ISSUE NUMBER

**Contact Code 558** 

Contact Code 559

**Contact Code 560** 

INSULATOR MATERIAL: THERMOPLASTIC POLYESTER, UL 94V-0 DAP MATERIAL AVAILABLE UPON REQUEST

CONTACT MATERIAL; COPPER ALLOY CONTACT PLATING: GOLD ON THE MATING AREA, TIN PLATING ON THE CONTACT TAILS, NICKEL UNDERPLATE