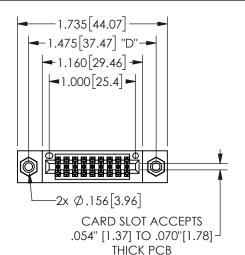

## SECTION A-A

345/395 SERIES CARD EDGE CONNECTOR PART NUMBER: 345-018-555-208

**EDAC INC** TORONTO, ONTARIO CANADA

ARE THE PROPERTY OF EDAC INC.,AND SHALL NOT BE REPRODUCED, OR COPIED OR USED AS THE BASIS FOR THE MANUFACTURE OR SALE OF APPARATUS WITHOUT WRITTEN PERMISSION.

THESE DRAWINGS AND SPECIFICATIONS

| ACAD REFERENCE NO.  | 345-ENG-MASTER   |
|---------------------|------------------|
| DRAWN: R.STA.MONICA | DATE:MAY.16/2017 |
| CHECKED:            | DATE:            |
| SCALE: NTS          | SHEET 1 OF 2     |
| DRAWING NUMBER      | ISSUE            |
| 345-ENG-MASTER      | 1                |
|                     |                  |