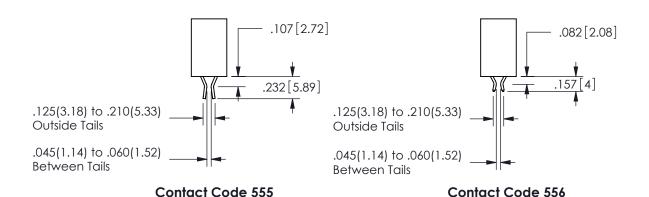

## <u>Contact Dimensions:</u> 555-Extender Board Bend (Code 500 Contacts) See Sheet 2 for Contact Code 555, 556, 558, 559, 560 **Dimensions**

.160 4.06 .330[8.38] POINT OF CARD SLOT CONTACT

## 345/395 SERIES CARD EDGE CONNECTOR CONTACT CODE 555,556,558,559,560 DIMENSIONS

YOUR CONNECTION TO QUALITY & SERVICE

**EDAC INC** TORONTO, ONTARIO CANADA

THESE DRAWINGS AND SPECIFICATIONS ARE THE PROPERTY OF EDAC INC.,AND SHALL NOT BE REPRODUCED, OR COPIED OR USED AS THE BASIS FOR THE MANUFACTURE OR SALE OF APPARATUS WITHOUT WRITTEN PERMISSION.