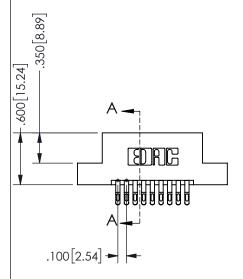

## SECTION A-A

345/395 SERIES CARD EDGE CONNECTOR PART NUMBER: 345-018-555-208

**EDAC INC** TORONTO, ONTARIO CANADA

ARE THE PROPERTY OF EDAC INC.,AND SHALL NOT BE REPRODUCED, OR COPIED OR USED AS THE BASIS FOR THE MANUFACTURE OR SALE OF APPARATUS WITHOUT WRITTEN PERMISSION.

THESE DRAWINGS AND SPECIFICATIONS

| ACAD REFERENCE NO.  | 345-ENG-MASTER   |
|---------------------|------------------|
| DRAWN: R.STA.MONICA | DATE:MAY.16/2017 |
| CHECKED:            | DATE:            |
| SCALE: NTS          | SHEET 1 OF 2     |
| DRAWING NUMBER      | ISSUE            |
| 345-ENG-MASTER      | 1                |
|                     |                  |