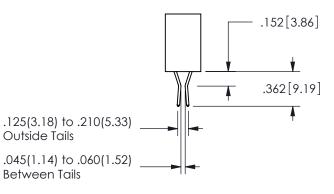

## <u>Contact Dimensions:</u> 555-Extender Board Bend (Code 500 Contacts) See Sheet 2 for Contact Code 555, 556, 558, 559, 560 **Dimensions**

.160 4.06 .330[8.38] POINT OF CARD SLOT CONTACT