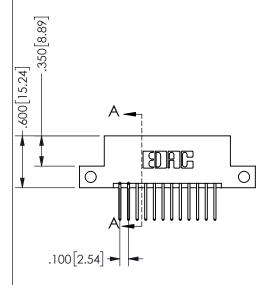

THIS IS A C.A.D. GENERATED DRAWING DO NOT MAKE MANUAL REVISIONS TO MASTER.

ISSUE NUMBER

ORIGINAL

1

-2.035[51.69]-**-**1.460[37.08]-1.300 [33.02] CARD SLOT ACCEPTS .054" [1.37] TO .070"[1.78] <sup>\(\)</sup>

THICK PCB

<u>Contact Dimensions:</u>
523-P.C. Tail .025 Sq.(0.64 Sq.) - Tail LG=.390(9.91)
.100 (2.54) Contact Spacing x .200 (5.08) Row Spacing

.160 4.06 .330[8.38] POINT OF CARD SLOT CONTACT .370 9.4

## **SECTION A-A**

345/395 SERIES CARD EDGE CONNECTOR PART NUMBER: 345-024-523-212

**EDAC INC** TORONTO, ONTARIO CANADA

THESE DRAWINGS AND SPECIFICATIONS ARE THE PROPERTY OF EDAC INC.,AND SHALL NOT BE REPRODUCED,OR COPIED OR USED AS THE BASIS FOR THE MANUFACTURE OR SALE OF APPARATUS WITHOUT WRITTEN PERMISSION.

| ACAD REFERENCE NO.  | 345-ENG-MASTER   |
|---------------------|------------------|
| DRAWN: R.STA.MONICA | DATE:MAY.16/2017 |
| CHECKED:            | DATE:            |
| SCALE: NTS          | SHEET 1 OF 2     |
| DRAWING NUMBER      | ISSUE            |
| 345-ENG-MASTER      | 1                |