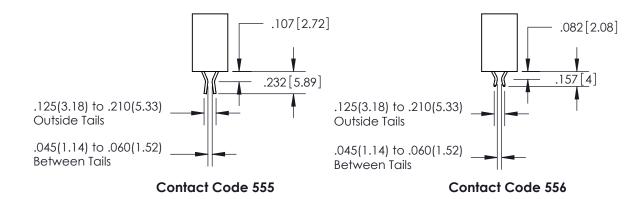

559, 560 Dimensions

INSULATOR MATERIAL: THERMOPLASTIC PBT, UL 94V-0 CONTACT MATERIAL; COPPER TIN ALLOY CONTACT PLATING: GOLD ON THE MATING AREA, TIN PLATING ON THE CONTACT TAILS, NICKEL UNDERPLATE

345/395 SERIES CARD EDGE CONNECTOR PART NUMBER: 345-027-558-404

| 345/395 SERIES CARD EDGE CONNECTOR          |
|---------------------------------------------|
| CONTACT CODE 555,556,558,559,560 DIMENSIONS |

YOUR CONNECTION TO QUALITY & SERVICE

**EDAC INC** TORONTO, ONTARIO CANADA