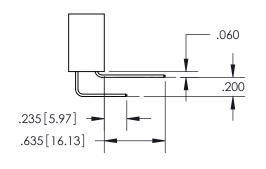

THIS IS A C.A.D. GENERATED DRAWING DO NOT MAKE MANUAL REVISIONS TO MASTER.

ISSUE NUMBER ORIGINAL 1

.330[8.38] .370[9.4] **CARD SLOT** 

**Contact Dimensions:** 558-90 Degree Bend (Code 541 Contacts) See Sheet 2 for Contact Code 555, 556, 558,

SECTION A-A

ISSUE NUMBER

ORIGINAL

1

**Contact Code 558** 

**Contact Code 559** 

**Contact Code 560** 

ACAD REFERENCE NO.