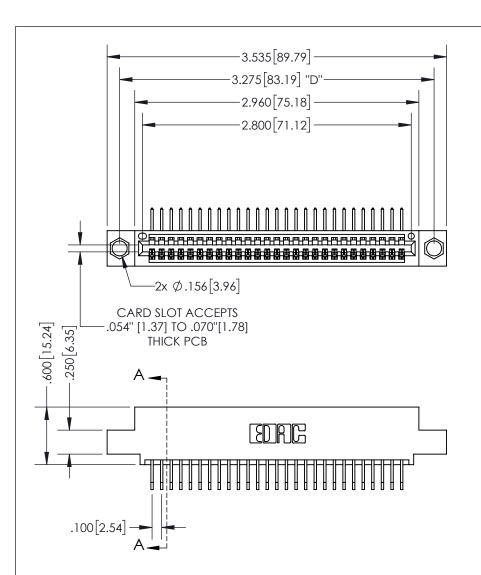

THIS IS A C.A.D. GENERATED DRAWING DO NOT MAKE MANUAL REVISIONS TO MASTER.

ISSUE NUMBER ORIGINAL 1

.330[8.38] .370[9.4] **CARD SLOT** 

**Contact Dimensions:** 558-90 Degree Bend (Code 541 Contacts) See Sheet 2 for Contact Code 555, 556, 558,

559, 560 Dimensions

INSULATOR MATERIAL: THERMOPLASTIC PBT, UL 94V-0 CONTACT MATERIAL; COPPER TIN ALLOY CONTACT PLATING: GOLD ON THE MATING AREA, TIN PLATING ON THE CONTACT TAILS, NICKEL UNDERPLATE

345/395 SERIES CARD EDGE CONNECTOR PART NUMBER: 345-027-558-404

YOUR CONNECTION TO QUALITY & SERVICE

**EDAC INC** TORONTO, ONTARIO CANADA

THESE DRAWINGS AND SPECIFICATIONS ARE THE PROPERTY OF EDAC INC.,AND SHALL NOT BE REPRODUCED, OR COPIED OR USED AS THE BASIS FOR THE MANUFACTURE OR SALE OF APPARATUS WITHOUT WRITTEN PERMISSION.