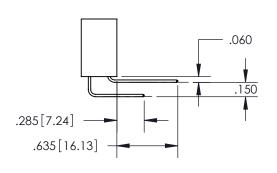

THIS IS A C.A.D. GENERATED DRAWING DO NOT MAKE MANUAL REVISIONS TO MASTER.

ISSUE NUMBER ORIGINAL 1

.330[8.38] .370[9.4] **CARD SLOT** 

**Contact Dimensions:** 558-90 Degree Bend (Code 541 Contacts) See Sheet 2 for Contact Code 555, 556, 558,

559, 560 Dimensions

INSULATOR MATERIAL: THERMOPLASTIC PBT, UL 94V-0 CONTACT MATERIAL; COPPER TIN ALLOY CONTACT PLATING: GOLD ON THE MATING AREA, TIN PLATING ON THE CONTACT TAILS, NICKEL UNDERPLATE

345/395 SERIES CARD EDGE CONNECTOR PART NUMBER: 345-027-558-404