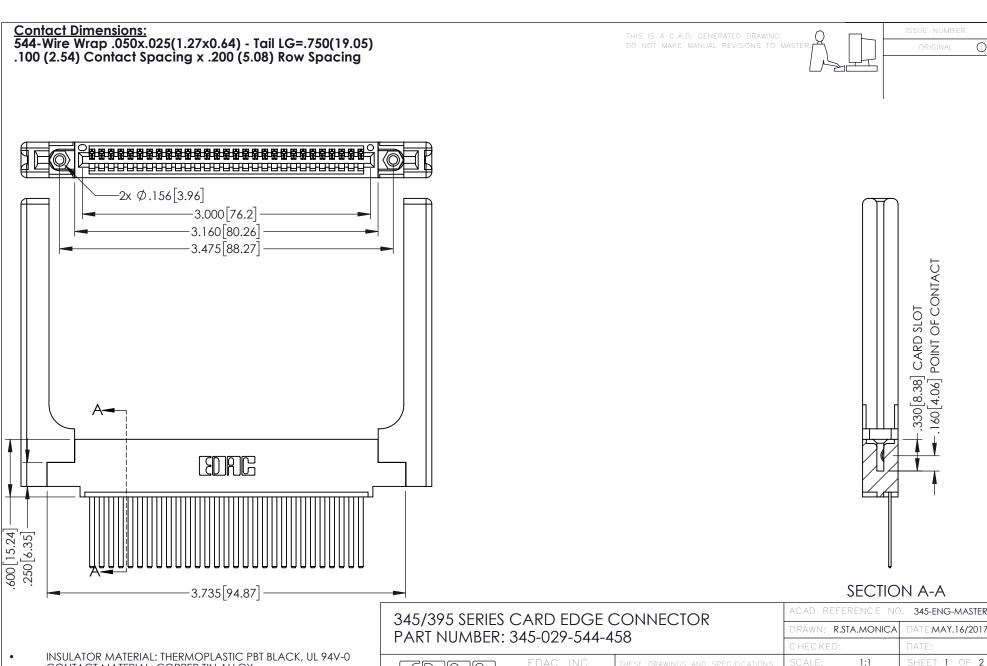

CONTACT MATERIAL; COPPER TIN ALLOY

CONTACT PLATING: GOLD ON THE MATING AREA, TIN PLATING ON THE CONTACT TAILS, NICKEL UNDERPLATE

YOUR CONNECTION TO QUALITY & SERVICE

DATE:MAY.16/2017 SHEET 1 OF 2 345-ENG-MASTER