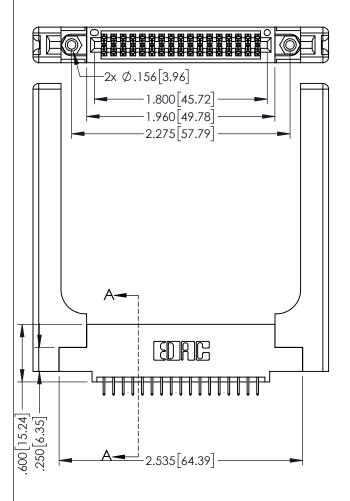

<u>Contact Dimensions:</u>
525-P.C. Tail .018 Sq.(0.46 Sq.) - Tail LG=.150(3.81)
.100 (2.54) Contact Spacing x .200 (5.08) Row Spacing

1

.160[4.06] POINT OF CONTACT CARD SLOT **SECTION A-A** 

INSULATOR MATERIAL: THERMOPLASTIC PBT BLACK, UL 94V-0

CONTACT MATERIAL; COPPER TIN ALLOY

CONTACT PLATING: GOLD ON THE MATING AREA, TIN PLATING ON THE CONTACT TAILS, NICKEL UNDERPLATE

| 345/395 SERIES CARD EDGE CONNECTOR |
|------------------------------------|
| PART NUMBER: 345-034-525-558       |