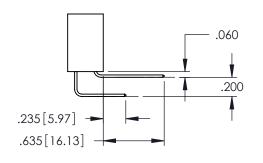

---------------|
| PART NUMBER: 345-034-525-558       |



| ACAD REFERENCE NO. 345-ENG-MASTER |                 |           |  |
|-----------------------------------|-----------------|-----------|--|
| DRAWN: R.STA.MONICA               | DATE: <b>MA</b> | Y.16/2017 |  |
| CHECKED:                          | DATE:           |           |  |
| SCALE: 1:1                        | SHEET 1         | OF 2      |  |
| DRAWING NUMBER                    |                 | ISSUE     |  |
| 345-ENG-MASTER                    | 1               |           |  |



.107 [2.72] .082 [2.08] .157 [4] .232 [5.89] .125(3.18) to .210(5.33) .125(3.18) to .210(5.33) Outside Tails Outside Tails .045(1.14) to .060(1.52) .045(1.14) to .060(1.52) Between Tails Between Tails **Contact Code 555 Contact Code 556** 







**Contact Code 558** 

## **Contact Code 559**

Contact Code 560

INSULATOR MATERIAL: THERMOPLASTIC POLYESTER, UL 94V-0 DAP MATERIAL AVAILABLE UPON REQUEST

CONTACT MATERIAL; COPPER ALLOY CONTACT PLATING: GOLD ON THE MATING AREA, TIN PLATING ON THE CONTACT TAILS, NICKEL UNDERPLATE

## 345/395 SERIES CARD EDGE CONNECTOR CONTACT CODE 555,556,558,559,560 DIMENSIONS

YOUR CONNECTION TO QUALITY & SERVICE

|   | ACAD REFERENCE N    | . 345-ENG-MASTER |
|---|---------------------|------------------|
|   | DRAWN: R.STA.MONICA | DATE:MAY.16/2017 |
|   | CHECKED:            | DATE:            |
|   | SCALE: 1:1          | SHEET 2 OF 2     |
| D | DRAWING NUMBER      | ISSUE            |

345-ENG-MASTER