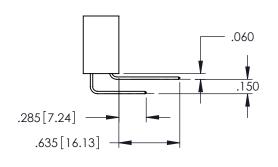

## **Contact Code 559**

Contact Code 560

INSULATOR MATERIAL: THERMOPLASTIC POLYESTER, UL 94V-0 DAP MATERIAL AVAILABLE UPON REQUEST

CONTACT MATERIAL; COPPER ALLOY CONTACT PLATING: GOLD ON THE MATING AREA, TIN PLATING ON THE CONTACT TAILS, NICKEL UNDERPLATE