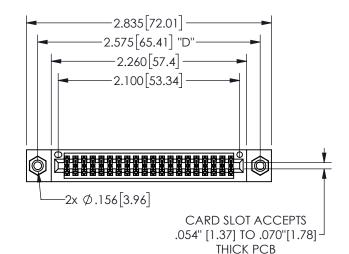

## 345/395 SERIES CARD EDGE CONNECTOR PART NUMBER: 345-040-524-208

YOUR CONNECTION TO QUALITY & SERVICE

**EDAC INC** TORONTO, ONTARIO CANADA

THESE DRAWINGS AND SPECIFICATIONS ARE THE PROPERTY OF EDAC INC.,AND SHALL NOT BE REPRODUCED, OR COPIED OR USED AS THE BASIS FOR THE MANUFACTURE OR SALE OF APPARATUS WITHOUT WRITTEN PERMISSION.

THIS IS A C.A.D. GENERATED DRAWING DO NOT MAKE MANUAL REVISIONS TO MASTER.

ISSUE NUMBER

ORIGINAL

1

<u>Contact Dimensions:</u>
524-P.C. Tail .018 Sq.(0.46 Sq.) - Tail LG=.175(4.45)
.100 (2.54) Contact Spacing x .200 (5.08) Row Spacing