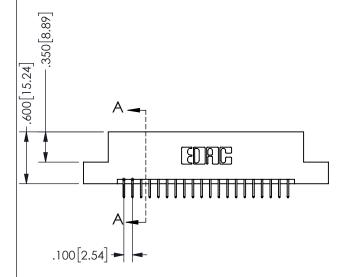

SECTION A\_A

ORIGINAL 1

ISSUE NUMBER

**Contact Code 558** 

Contact Code 559

**Contact Code 560** 

INSULATOR MATERIAL: THERMOPLASTIC POLYESTER, UL 94V-0 DAP MATERIAL AVAILABLE UPON REQUEST

CONTACT MATERIAL; COPPER ALLOY CONTACT PLATING: GOLD ON THE MATING AREA, TIN PLATING ON THE CONTACT TAILS, NICKEL UNDERPLATE

345/395 SERIES CARD EDGE CONNECTOR CONTACT CODE 555,556,558,559,560 DIMENSIONS

YOUR CONNECTION TO QUALITY & SERVICE

**EDAC INC** TORONTO, ONTARIO CANADA

THESE DRAWINGS AND SPECIFICATIONS ARE THE PROPERTY OF EDAC INC.,AND SHALL NOT BE REPRODUCED, OR COPIED OR USED AS THE BASIS FOR THE MANUFACTURE OR SALE OF APPARATUS WITHOUT WRITTEN PERMISSION.