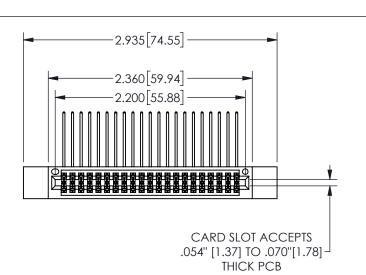

## 345/395 SERIES CARD EDGE CONNECTOR PART NUMBER: 345-042-559-512

YOUR CONNECTION TO QUALITY & SERVICE

**EDAC INC** TORONTO, ONTARIO CANADA

THESE DRAWINGS AND SPECIFICATIONS ARE THE PROPERTY OF EDAC INC.,AND SHALL NOT BE REPRODUCED,OR COPIED OR USED AS THE BASIS FOR THE MANUFACTURE OR SALE OF APPARATUS WITHOUT WRITTEN PERMISSION.