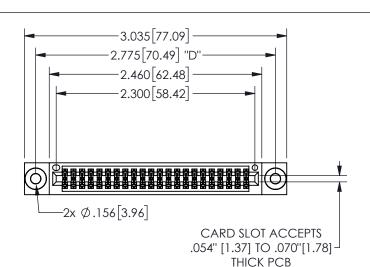

THIS IS A C.A.D. GENERATED DRAWING DO NOT MAKE MANUAL REVISIONS TO MASTER.

ISSUE NUMBER

ORIGINAL

1

.160 4.06 .330[8.38] POINT OF CARD SLOT CONTACT .370 9.4

.240[6.1] 600 15.24 250 [6.35] .100[2.54]

<u>Contact Dimensions:</u>
524-P.C. Tail .018 Sq.(0.46 Sq.) - Tail LG=.175(4.45)
.100 (2.54) Contact Spacing x .200 (5.08) Row Spacing

345/395 SERIES CARD EDGE CONNECTOR PART NUMBER: 345-044-524-503

YOUR CONNECTION TO QUALITY & SERVICE

**EDAC INC** TORONTO, ONTARIO CANADA

THESE DRAWINGS AND SPECIFICATIONS ARE THE PROPERTY OF EDAC INC.,AND SHALL NOT BE REPRODUCED,OR COPIED OR USED AS THE BASIS FOR THE MANUFACTURE OR SALE OF APPARATUS WITHOUT WRITTEN PERMISSION.