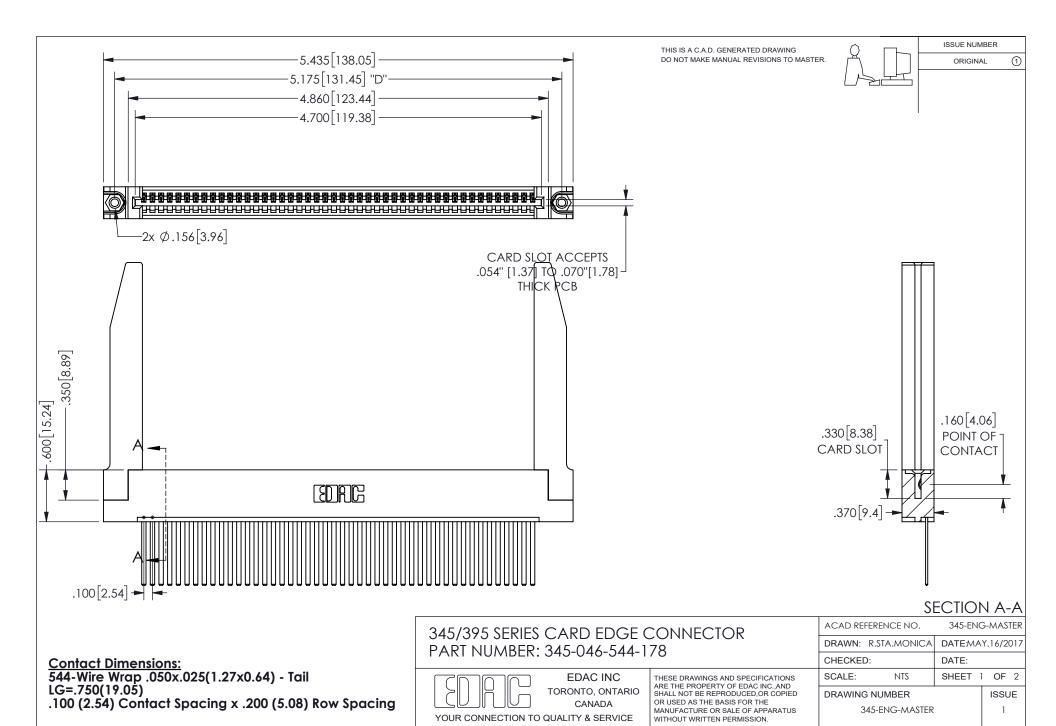

ISSUE NUMBER ORIGINAL

1

**Contact Code 558** 

Contact Code 559

Contact Code 560

INSULATOR MATERIAL: THERMOPLASTIC POLYESTER, UL 94V-0 DAP MATERIAL AVAILABLE UPON REQUEST

CONTACT MATERIAL; COPPER ALLOY

CONTACT PLATING: GOLD ON THE MATING AREA, TIN PLATING ON THE CONTACT TAILS, NICKEL UNDERPLATE

## 345/395 SERIES CARD EDGE CONNECTOR CONTACT CODE 555,556,558,559,560 DIMENSIONS

YOUR CONNECTION TO QUALITY & SERVICE

**EDAC INC** TORONTO, ONTARIO CANADA

THESE DRAWINGS AND SPECIFICATIONS ARE THE PROPERTY OF EDAC INC.,AND SHALL NOT BE REPRODUCED, OR COPIED OR USED AS THE BASIS FOR THE MANUFACTURE OR SALE OF APPARATUS WITHOUT WRITTEN PERMISSION.

| ACAD REFERENCE NO.  | 345-ENG-MASTER   |
|---------------------|------------------|
| DRAWN: R.STA.MONICA | DATE:MAY.16/2017 |
| CHECKED:            | DATE:            |
| SCALE: 1:1          | SHEET 2 OF 2     |
| DRAWING NUMBER      | ISSUE            |
| 345-ENG-MASTER      | 1                |