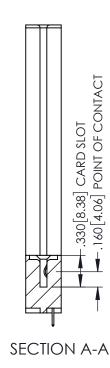

<u>Contact Dimensions:</u>
525-P.C. Tail .018 Sq.(0.46 Sq.) - Tail LG=.150(3.81)
.100 (2.54) Contact Spacing x .200 (5.08) Row Spacing

1

INSULATOR MATERIAL: THERMOPLASTIC PBT BLACK, UL 94V-0

CONTACT MATERIAL; COPPER TIN ALLOY

CONTACT PLATING: GOLD ON THE MATING AREA, TIN PLATING ON THE CONTACT TAILS, NICKEL UNDERPLATE

345/395 SERIES CARD EDGE CONNECTOR PART NUMBER: 345-052-525-178

YOUR CONNECTION TO QUALITY & SERVICE

| ACAD REFERENCE NO   | . 345-ENC               | G-MASTER |
|---------------------|-------------------------|----------|
| DRAWN: R.STA.MONICA | IONICA DATE:MAY.16/2017 |          |
| CHECKED:            | DATE:                   |          |
| SCALE: 1:1          | SHEET 1                 | OF 2     |
| DRAWING NUMBER      |                         | ISSUE    |
| 345-ENG-MASTER      |                         | 1        |