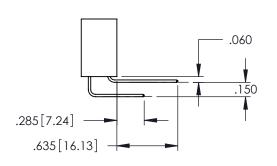

<u>Contact Dimensions:</u>
525-P.C. Tail .018 Sq.(0.46 Sq.) - Tail LG=.150(3.81)
.100 (2.54) Contact Spacing x .200 (5.08) Row Spacing

1

INSULATOR MATERIAL: THERMOPLASTIC PBT BLACK, UL 94V-0

CONTACT MATERIAL; COPPER TIN ALLOY

CONTACT PLATING: GOLD ON THE MATING AREA, TIN PLATING ON THE CONTACT TAILS, NICKEL UNDERPLATE

345/395 SERIES CARD EDGE CONNECTOR PART NUMBER: 345-052-525-178

YOUR CONNECTION TO QUALITY & SERVICE

| ACAD REFERENCE NO   | . 345-ENC               | G-MASTER |
|---------------------|-------------------------|----------|
| DRAWN: R.STA.MONICA | IONICA DATE:MAY.16/2017 |          |
| CHECKED:            | DATE:                   |          |
| SCALE: 1:1          | SHEET 1                 | OF 2     |
| DRAWING NUMBER      |                         | ISSUE    |
| 345-ENG-MASTER      |                         | 1        |