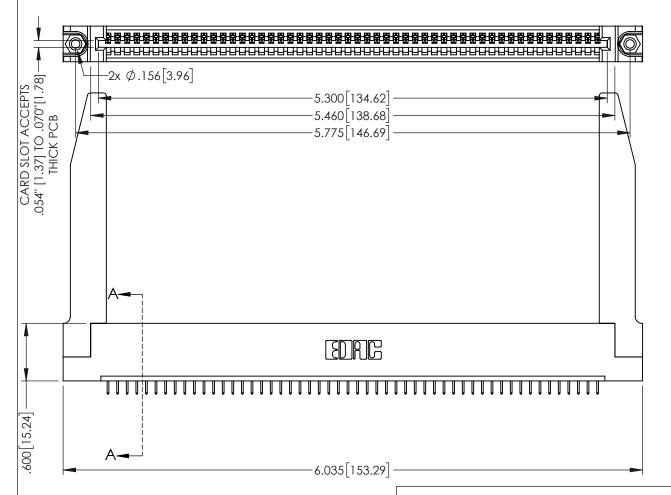

<u>Contact Dimensions:</u>
525-P.C. Tail .018 Sq.(0.46 Sq.) - Tail LG=.150(3.81)
.100 (2.54) Contact Spacing x .200 (5.08) Row Spacing

1

INSULATOR MATERIAL: THERMOPLASTIC PBT BLACK, UL 94V-0

CONTACT MATERIAL; COPPER TIN ALLOY

CONTACT PLATING: GOLD ON THE MATING AREA, TIN PLATING ON THE CONTACT TAILS, NICKEL UNDERPLATE

345/395 SERIES CARD EDGE CONNECTOR PART NUMBER: 345-052-525-178

YOUR CONNECTION TO QUALITY & SERVICE

| ACAD REFERENCE NO   | . 345-ENC               | G-MASTER |
|---------------------|-------------------------|----------|
| DRAWN: R.STA.MONICA | IONICA DATE:MAY.16/2017 |          |
| CHECKED:            | DATE:                   |          |
| SCALE: 1:1          | SHEET 1                 | OF 2     |
| DRAWING NUMBER      |                         | ISSUE    |
| 345-ENG-MASTER      |                         | 1        |