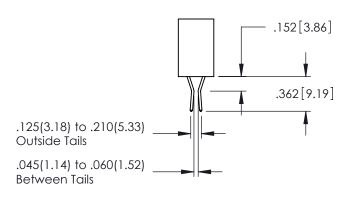

.107 [2.72] .082 [2.08] .157 [4] .232 [5.89] .125(3.18) to .210(5.33) .125(3.18) to .210(5.33) Outside Tails Outside Tails .045(1.14) to .060(1.52) .045(1.14) to .060(1.52) Between Tails Between Tails **Contact Code 555 Contact Code 556** 