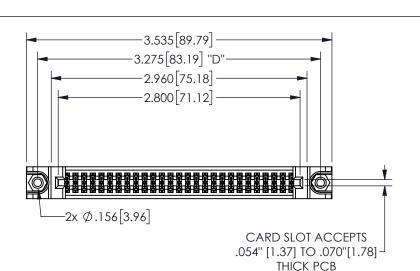

345/395 SERIES CARD EDGE CONNECTOR PART NUMBER: 345-054-542-288

YOUR CONNECTION TO QUALITY & SERVICE

**EDAC INC** TORONTO, ONTARIO CANADA

THESE DRAWINGS AND SPECIFICATIONS ARE THE PROPERTY OF EDAC INC.,AND SHALL NOT BE REPRODUCED,OR COPIED OR USED AS THE BASIS FOR THE MANUFACTURE OR SALE OF APPARATUS WITHOUT WRITTEN PERMISSION.

| ACAD REFERENCE NO. |                | 345-ENG-MASTER |           |
|--------------------|----------------|----------------|-----------|
| DRAWN:             | R.STA.MONICA   | DATEMA         | Y.16/2017 |
| CHECKED:           |                | DATE:          |           |
| SCALE:             | NTS            | SHEET          | OF 2      |
| DRAWING            | 3 NUMBER       |                | ISSUE     |
| 3                  | 345-ENG-MASTER |                | 1         |