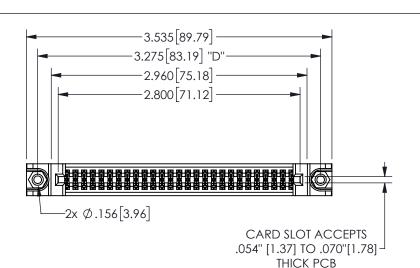

345/395 SERIES CARD EDGE CONNECTOR PART NUMBER: 345-054-542-588

**EDAC INC** TORONTO, ONTARIO CANADA

THESE DRAWINGS AND SPECIFICATIONS ARE THE PROPERTY OF EDAC INC.,AND SHALL NOT BE REPRODUCED,OR COPIED OR USED AS THE BASIS FOR THE MANUFACTURE OR SALE OF APPARATUS WITHOUT WRITTEN PERMISSION.