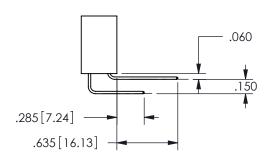

THIS IS A C.A.D. GENERATED DRAWING DO NOT MAKE MANUAL REVISIONS TO MASTER.

ISSUE NUMBER

ORIGINAL

1

.160 4.06 .330[8.38] POINT OF CARD SLOT CONTACT .370 9.4

.240[6.1] .600[15.24] 250 [6.35]

.100[2.54]

<u>Contact Dimensions:</u>
542-Wire Wrap .025 Sq.(0.64 Sq.) - Tail LG=.645(16.38)
.100 (2.54) Contact Spacing x .200 (5.08) Row Spacing

SECTION A-A

ISSUE NUMBER ORIGINAL

1

**Contact Code 558** 

Contact Code 559

**Contact Code 560** 

INSULATOR MATERIAL: THERMOPLASTIC POLYESTER, UL 94V-0

DAP MATERIAL AVAILABLE UPON REQUEST

CONTACT MATERIAL; COPPER ALLOY

CONTACT PLATING: GOLD ON THE MATING AREA, TIN PLATING ON THE CONTACT TAILS, NICKEL UNDERPLATE

345/395 SERIES CARD EDGE CONNECTOR CONTACT CODE 555,556,558,559,560 DIMENSIONS