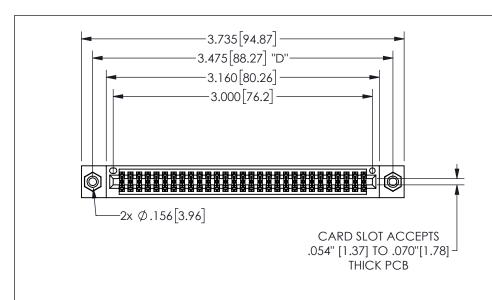

## 345/395 SERIES CARD EDGE CONNECTOR PART NUMBER: 345-058-520-508

YOUR CONNECTION TO QUALITY & SERVICE

**EDAC INC** TORONTO, ONTARIO CANADA

THESE DRAWINGS AND SPECIFICATIONS ARE THE PROPERTY OF EDAC INC., AND SHALL NOT BE REPRODUCED, OR COPIED OR USED AS THE BASIS FOR THE MANUFACTURE OR SALE OF APPARATUS WITHOUT WRITTEN PERMISSION.

| ACAD REFERENCE NO.  |     | 345-ENG-MASTER   |       |
|---------------------|-----|------------------|-------|
| DRAWN: R.STA.MONICA |     | DATE:MAY.16/2017 |       |
| CHECKED:            |     | DATE:            |       |
| SCALE:              | VTS | SHEET 1          | OF 2  |
| DRAWING NUMBER      |     |                  | ISSUE |
| 345-ENG-MASTER      |     |                  | 1     |