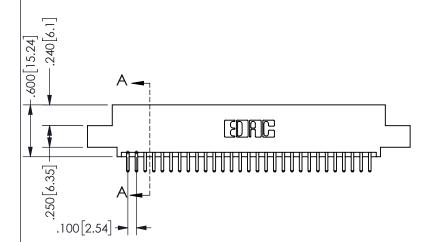

THIS IS A C.A.D. GENERATED DRAWING DO NOT MAKE MANUAL REVISIONS TO MASTER.

ISSUE NUMBER ORIGINAL 1

.160 4.06 .330[8.38] POINT OF CARD SLOT CONTACT .370 9.4

## **SECTION A-A**

<u>Contact Dimensions:</u>
520-P.C. Tail .030x.018(0.76x0.46) - Tail LG=.175(4.45)
.100 (2.54) Contact Spacing x .200 (5.08) Row Spacing

ISSUE NUMBER ORIGINAL

1

**Contact Code 558** 

Contact Code 559

**Contact Code 560** 