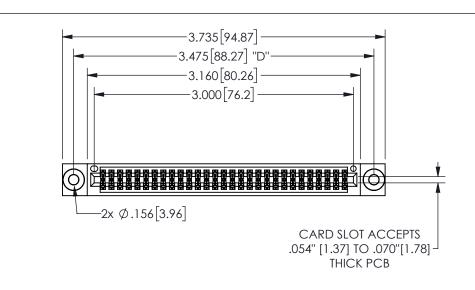

345/395 SERIES CARD EDGE CONNECTOR PART NUMBER: 345-058-520-803

YOUR CONNECTION TO QUALITY & SERVICE

**EDAC INC** TORONTO, ONTARIO CANADA

THESE DRAWINGS AND SPECIFICATIONS ARE THE PROPERTY OF EDAC INC.,AND SHALL NOT BE REPRODUCED, OR COPIED OR USED AS THE BASIS FOR THE MANUFACTURE OR SALE OF APPARATUS WITHOUT WRITTEN PERMISSION.

## 345/395 SERIES CARD EDGE CONNECTOR CONTACT CODE 555,556,558,559,560 DIMENSIONS

YOUR CONNECTION TO QUALITY & SERVICE

**EDAC INC** TORONTO, ONTARIO CANADA

THESE DRAWINGS AND SPECIFICATIONS ARE THE PROPERTY OF EDAC INC.,AND SHALL NOT BE REPRODUCED, OR COPIED OR USED AS THE BASIS FOR THE MANUFACTURE OR SALE OF APPARATUS WITHOUT WRITTEN PERMISSION.