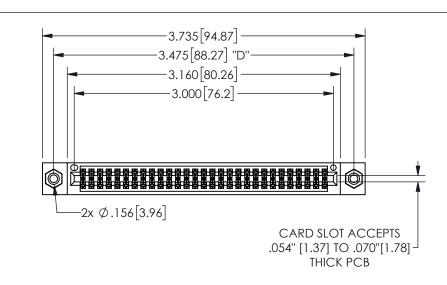

345/395 SERIES CARD EDGE CONNECTOR PART NUMBER: 345-058-542-208

YOUR CONNECTION TO QUALITY & SERVICE

**EDAC INC** TORONTO, ONTARIO CANADA

THESE DRAWINGS AND SPECIFICATIONS ARE THE PROPERTY OF EDAC INC.,AND SHALL NOT BE REPRODUCED,OR COPIED OR USED AS THE BASIS FOR THE MANUFACTURE OR SALE OF APPARATUS WITHOUT WRITTEN PERMISSION.

| •                   |               |                  |       |
|---------------------|---------------|------------------|-------|
| ACAD REFERENCE NO.  |               | 345-ENG-MASTER   |       |
| DRAWN: R.STA.MONICA |               | DATE:MAY.16/2017 |       |
| CHECKED:            |               | DATE:            |       |
| SCALE:              | NTS           | SHEET            | OF 2  |
| DRAWING             | NUMBER        |                  | ISSUE |
| 3                   | 45-ENG-MASTER |                  | 1     |