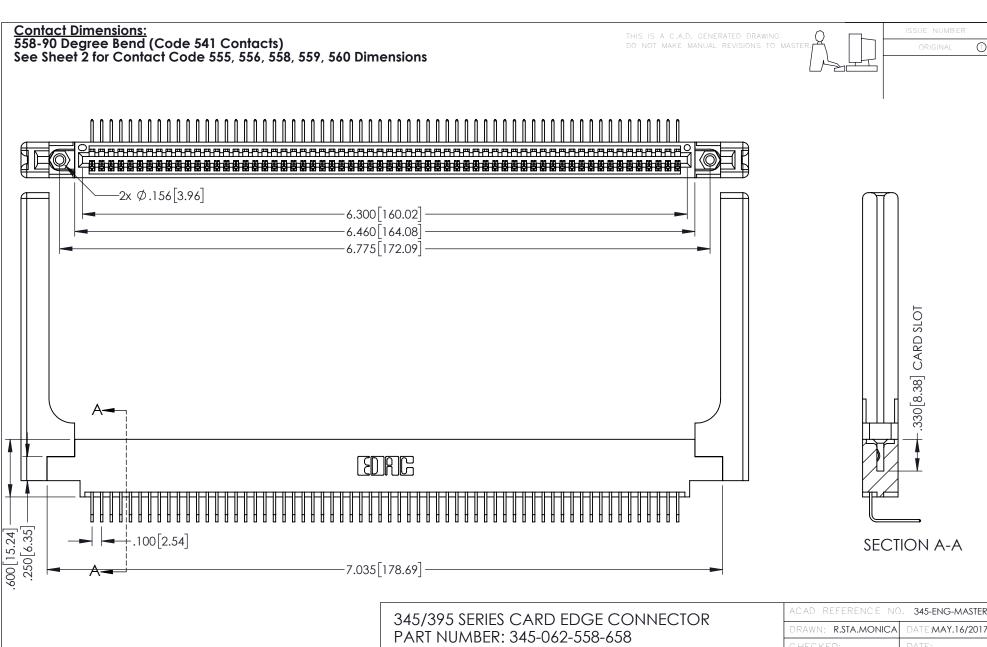

INSULATOR MATERIAL: THERMOPLASTIC PBT BLACK, UL 94V-0 CONTACT MATERIAL; COPPER TIN ALLOY

CONTACT PLATING: GOLD ON THE MATING AREA, TIN PLATING ON THE CONTACT TAILS, NICKEL UNDERPLATE



CANADA

| ACAD REFERENCE NO. 345-ENG-MASTER |                  |       |
|-----------------------------------|------------------|-------|
| DRAWN: R.STA.MONICA               | DATE:MAY.16/2017 |       |
| CHECKED: DATE:                    |                  |       |
| SCALE: 1:1                        | SHEET '          | OF 2  |
| DRAWING NUMBER                    |                  | ISSUE |
| 345-ENG-MASTER                    |                  | 1     |











**Contact Code 558** 

Contact Code 559

Contact Code 560

INSULATOR MATERIAL: THERMOPLASTIC POLYESTER, UL 94V-0

DAP MATERIAL AVAILABLE