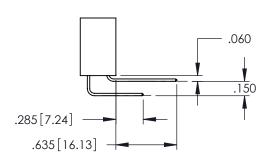

**Contact Code 558** 

Contact Code 559

Contact Code 560

INSULATOR MATERIAL: THERMOPLASTIC POLYESTER, UL 94V-0

DAP MATERIAL AVAILABLE UPON REQUEST

CONTACT MATERIAL; COPPER ALLOY CONTACT PLATING: GOLD ON THE MATING AREA, TIN PLATING ON THE CONTACT TAILS, NICKEL UNDERPLATE