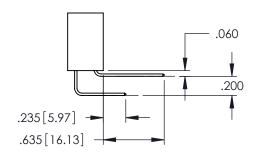

**Contact Code 558** 

Contact Code 559

Contact Code 560

INSULATOR MATERIAL: THERMOPLASTIC POLYESTER, UL 94V-0

DAP MATERIAL AVAILABLE UPON REQUEST

CONTACT MATERIAL; COPPER ALLOY CONTACT PLATING: GOLD ON THE MATING AREA, TIN PLATING ON THE CONTACT TAILS, NICKEL UNDERPLATE