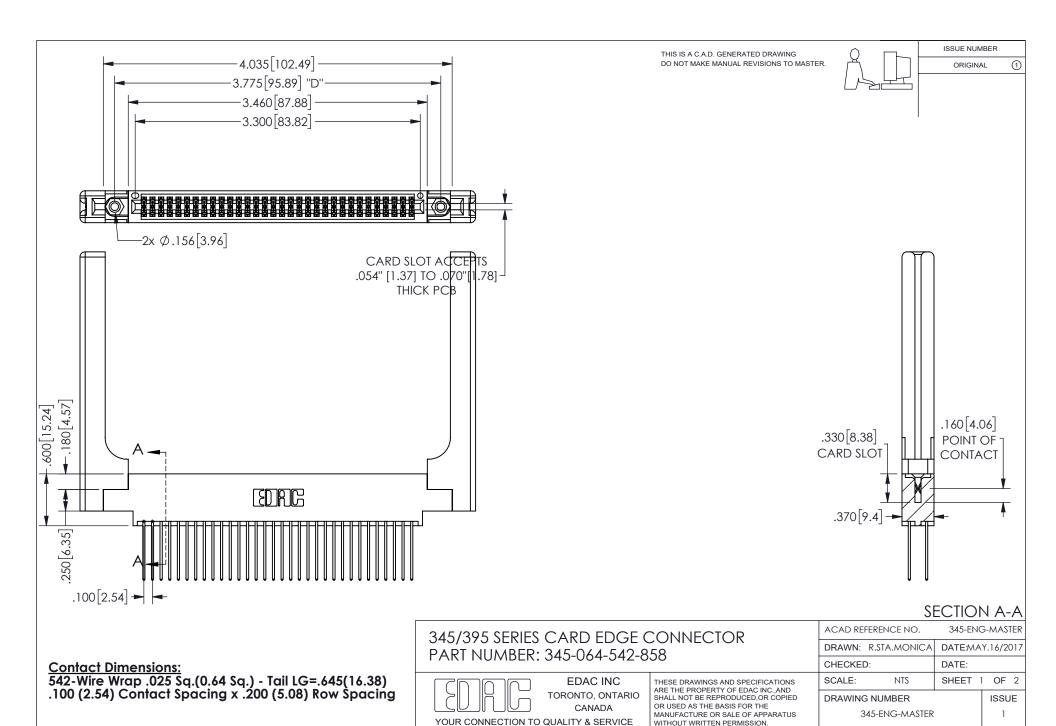

ISSUE NUMBER ORIGINAL

1

**Contact Code 558** 

Contact Code 559

Contact Code 560

INSULATOR MATERIAL: THERMOPLASTIC POLYESTER, UL 94V-0 DAP MATERIAL AVAILABLE UPON REQUEST

CONTACT MATERIAL; COPPER ALLOY

CONTACT PLATING: GOLD ON THE MATING AREA, TIN PLATING ON THE CONTACT TAILS, NICKEL UNDERPLATE

## 345/395 SERIES CARD EDGE CONNECTOR CONTACT CODE 555,556,558,559,560 DIMENSIONS

YOUR CONNECTION TO QUALITY & SERVICE

**EDAC INC** TORONTO, ONTARIO CANADA

THESE DRAWINGS AND SPECIFICATIONS ARE THE PROPERTY OF EDAC INC.,AND SHALL NOT BE REPRODUCED, OR COPIED OR USED AS THE BASIS FOR THE MANUFACTURE OR SALE OF APPARATUS WITHOUT WRITTEN PERMISSION.

| ACAD REFERENCE NO.  | 345-ENG-MASTER   |
|---------------------|------------------|
| DRAWN: R.STA.MONICA | DATE:MAY.16/2017 |
| CHECKED:            | DATE:            |
| SCALE: 1:1          | SHEET 2 OF 2     |
| DRAWING NUMBER      | ISSUE            |
| 345-ENG-MASTER      | 1                |