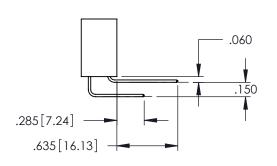

Contact Dimensions: 525-P.C. Tail .018 Sq.(0.46 Sq.) - Tail LG=.150(3.81) .100 (2.54) Contact Spacing x .200 (5.08) Row Spacing 1 -2x Ø.156[3.96] CARD SLOT ACCEPTS .054" [1.37] TO .070"[1.78] THICK PCB 6.800 172.72 6.960 [176.78] 7.275 184.79 .160[4.06] POINT OF CONTACT EDRG **SECTION A-A** 600 [15.24] -7.535[191.39] 345/395 SERIES CARD EDGE CONNECTOR PART NUMBER: 345-067-525-178 INSULATOR MATERIAL: THERMOPLASTIC PBT BLACK, UL 94V-0