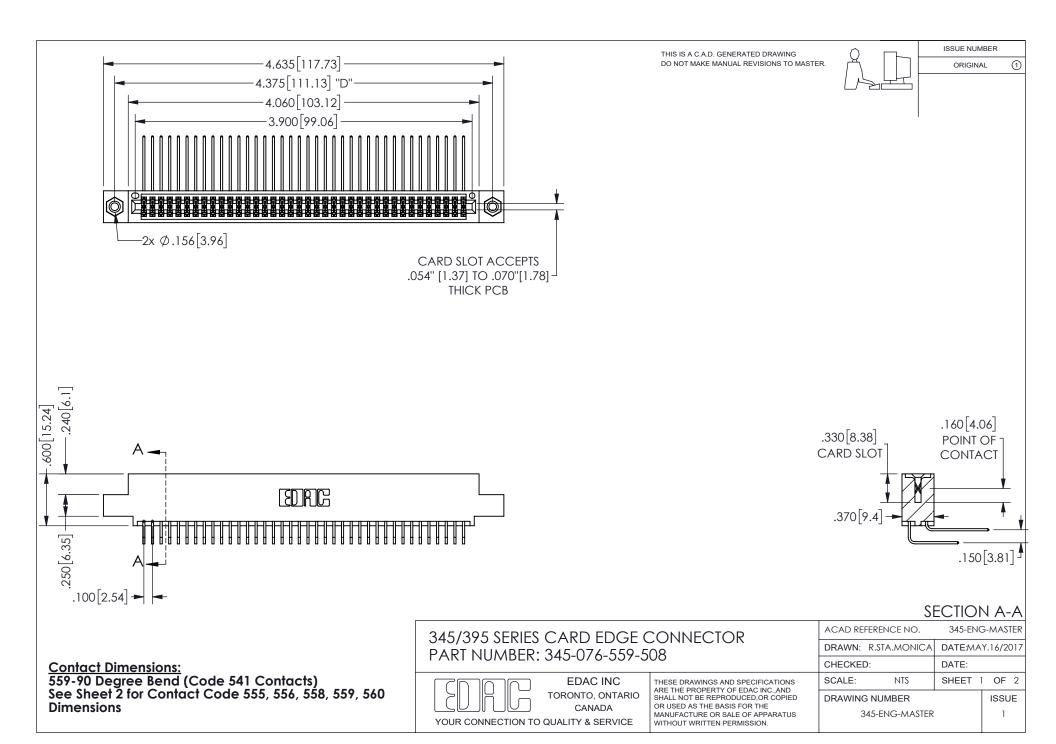

ISSUE NUMBER ORIGINAL

1









**Contact Code 558** 

Contact Code 559

Contact Code 560

INSULATOR MATERIAL: THERMOPLASTIC POLYESTER, UL 94V-0 DAP MATERIAL AVAILABLE UPON REQUEST

CONTACT MATERIAL; COPPER ALLOY

CONTACT PLATING: GOLD ON THE MATING AREA, TIN PLATING ON THE CONTACT TAILS, NICKEL UNDERPLATE

## 345/395 SERIES CARD EDGE CONNECTOR CONTACT CODE 555,556,558,559,560 DIMENSIONS

YOUR CONNECTION TO QUALITY & SERVICE

**EDAC INC** TORONTO, ONTARIO CANADA

THESE DRAWINGS AND SPECIFICATIONS ARE THE PROPERTY OF EDAC INC.,AND SHALL NOT BE REPRODUCED, OR COPIED OR USED AS THE BASIS FOR THE MANUFACTURE OR SALE OF APPARATUS WITHOUT WRITTEN PERMISSION.

| ACAD REFERENCE NO.  | 345-ENG-MASTER   |
|---------------------|------------------|
| DRAWN: R.STA.MONICA | DATE:MAY.16/2017 |
| C