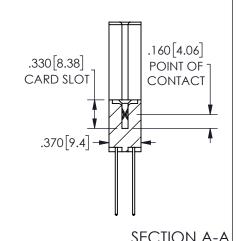

## 345/395 SERIES CARD EDGE CONNECTOR CONTACT CODE 555,556,558,559,560 DIMENSIONS

YOUR CONNECTION TO QUALITY & SERVICE

**EDAC INC** TORONTO, ONTARIO CANADA

THESE DRAWINGS AND SPECIFICATIONS ARE THE PROPERTY OF EDAC INC.,AND SHALL NOT BE REPRODUCED, OR COPIED OR USED AS THE BASIS FOR THE MANUFACTURE OR SALE OF APPARATUS WITHOUT WRITTEN PERMISSION.

ISSUE NUMBER ORIGINAL

1

**Contact Code 558** 

Contact Code 559

**Contact Code 560** 

INSULATOR MATERIAL: THERMOPLASTIC POLYESTER, UL 94V-0 DAP MATERIAL AVAILABLE UPON REQUEST

CONTACT MATERIAL; COPPER ALLOY

CONTACT PLATING: GOLD ON THE MATING AREA, TIN PLATING ON THE CONTACT TAILS, NICKEL UNDERPLATE