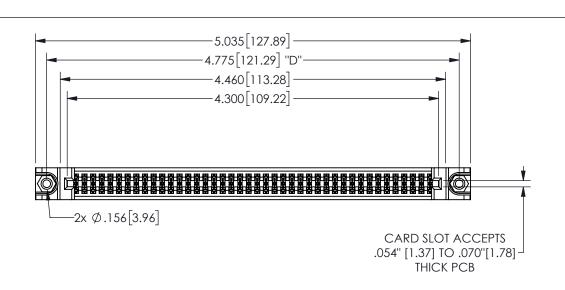

345/395 SERIES CARD EDGE CONNECTOR PART NUMBER: 345-084-541-288

YOUR CONNECTION TO QUALITY & SERVICE

**EDAC INC** TORONTO, ONTARIO CANADA

THESE DRAWINGS AND SPECIFICATIONS ARE THE PROPERTY OF EDAC INC.,AND SHALL NOT BE REPRODUCED,OR COPIED OR USED AS THE BASIS FOR THE MANUFACTURE OR SALE OF APPARATUS WITHOUT WRITTEN PERMISSION.

THIS IS A C.A.D. GENERATED DRAWING DO NOT MAKE MANUAL REVISIONS TO MASTER.

1

<u>Contact Dimensions:</u>
541-Wire Wrap .025 Sq.(0.64 Sq.) - Tail LG=.750(19.05)
.100 (2.54) Contact Spacing x .200 (5.08) Row Spacing