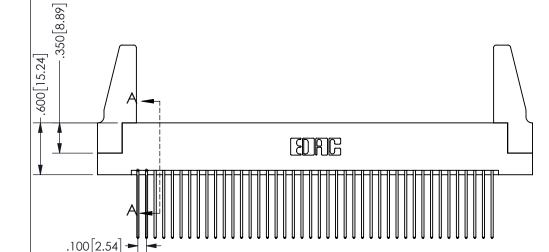

## 345/395 SERIES CARD EDGE CONNECTOR CONTACT CODE 555,556,558,559,560 DIMENSIONS

YOUR CONNECTION TO QUALITY & SERVICE

**EDAC INC** TORONTO, ONTARIO CANADA

THESE DRAWINGS AND SPECIFICATIONS ARE THE PROPERTY OF EDAC INC.,AND SHALL NOT BE REPRODUCED, OR COPIED OR USED AS THE BASIS FOR THE MANUFACTURE OR SALE OF APPARATUS WITHOUT WRITTEN PERMISSION.

ISSUE NUMBER ORIGINAL

1

**Contact Code 558** 

Contact Code 559

**Contact Code 560** 

INSULATOR MATERIAL: THERMOPLASTIC POLYESTER, UL 94V-0 DAP MATERIAL AVAILABLE UPON REQUEST

CONTACT MATERIAL; COPPER ALLOY

CONTACT PLATING: GOLD ON THE MATING AREA, TIN PLATING ON THE CONTACT TAILS, NICKEL UNDERPLATE