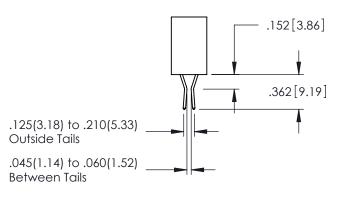

**Contact Code 558** 

Contact Code 559

Contact Code 560

- INSULATOR MATERIAL: THERMOPLASTIC POLYESTER, UL 94V-0 DAP MATERIAL AVAILABLE UPON REQUEST

CONTACT MATERIAL; COPPER ALLOY

CONTACT PLATING: GOLD ON THE MATING AREA, TIN PLATING ON THE CONTACT TAILS, NICKEL UNDERPLATE