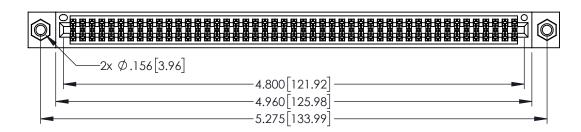

| 345/395 SERIES CARD EDGE CONNECTOR |
|------------------------------------|
| PART NUMBER: 345-094-556-207       |

|                                                                     | _ |
|---------------------------------------------------------------------|---|
| THESE DRAWINGS AND SPECIFICATIONS ARE THE PROPERTY OF EDAC INC.,AND | 5 |
| SHALL NOT BE REPRODUCED,OR COPIED OR USED AS THE BASIS FOR THE      |   |
| MANUFACTURE OR SALE OF APPARATUS WITHOUT WRITTEN PERMISSION.        |   |