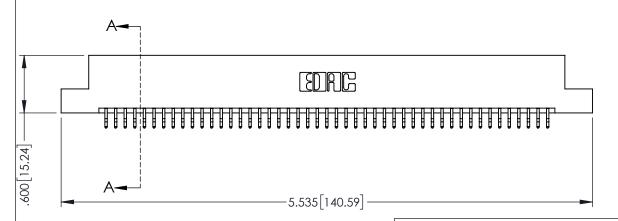

| 345/395 SERIES CARD EDGE CONNECTOR |
|------------------------------------|
| PART NUMBER: 345-094-556-207       |

|                                                                     | _ |
|---------------------------------------------------------------------|---|
| THESE DRAWINGS AND SPECIFICATIONS ARE THE PROPERTY OF EDAC INC.,AND | 5 |
| SHALL NOT BE REPRODUCED,OR COPIED OR USED AS THE BASIS FOR THE      |   |
| MANUFACTURE OR SALE OF APPARATUS WITHOUT WRITTEN PERMISSION.        |   |