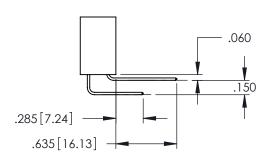

**Contact Code 558** 

Contact Code 559

Contact Code 560

- INSULATOR MATERIAL: THERMOPLASTIC POLYESTER, UL 94V-0 DAP MATERIAL AVAILABLE UPON REQUEST

CONTACT MATERIAL; COPPER ALLOY

CONTACT PLATING: GOLD ON THE MATING AREA, TIN PLATING ON THE CONTACT TAILS, NICKEL UNDERPLATE