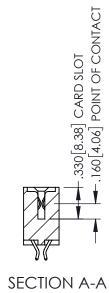

Contact Dimensions: 556-Extender Board Bend (Code 520 Contacts) See Sheet 2 for Contact Code 555, 556, 558, 559, 560 Dimensions

1

- INSULATOR MATERIAL: THERMOPLASTIC PBT BLACK, UL 94V-0
- CONTACT MATERIAL; COPPER TIN ALLOY CONTACT PLATING: GOLD ON THE MATING AREA, TIN PLATING ON THE CONTACT TAILS, NICKEL UNDERPLATE