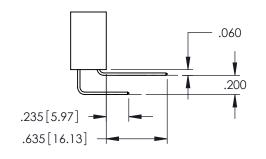

Contact Dimensions: 556-Extender Board Bend (Code 520 Contacts) See Sheet 2 for Contact Code 555, 556, 558, 559, 560 Dimensions

1

- INSULATOR MATERIAL: THERMOPLASTIC PBT BLACK, UL 94V-0
- CONTACT MATERIAL; COPPER TIN ALLOY CONTACT PLATING: GOLD ON THE MATING AREA, TIN PLATING ON THE CONTACT TAILS, NICKEL UNDERPLATE